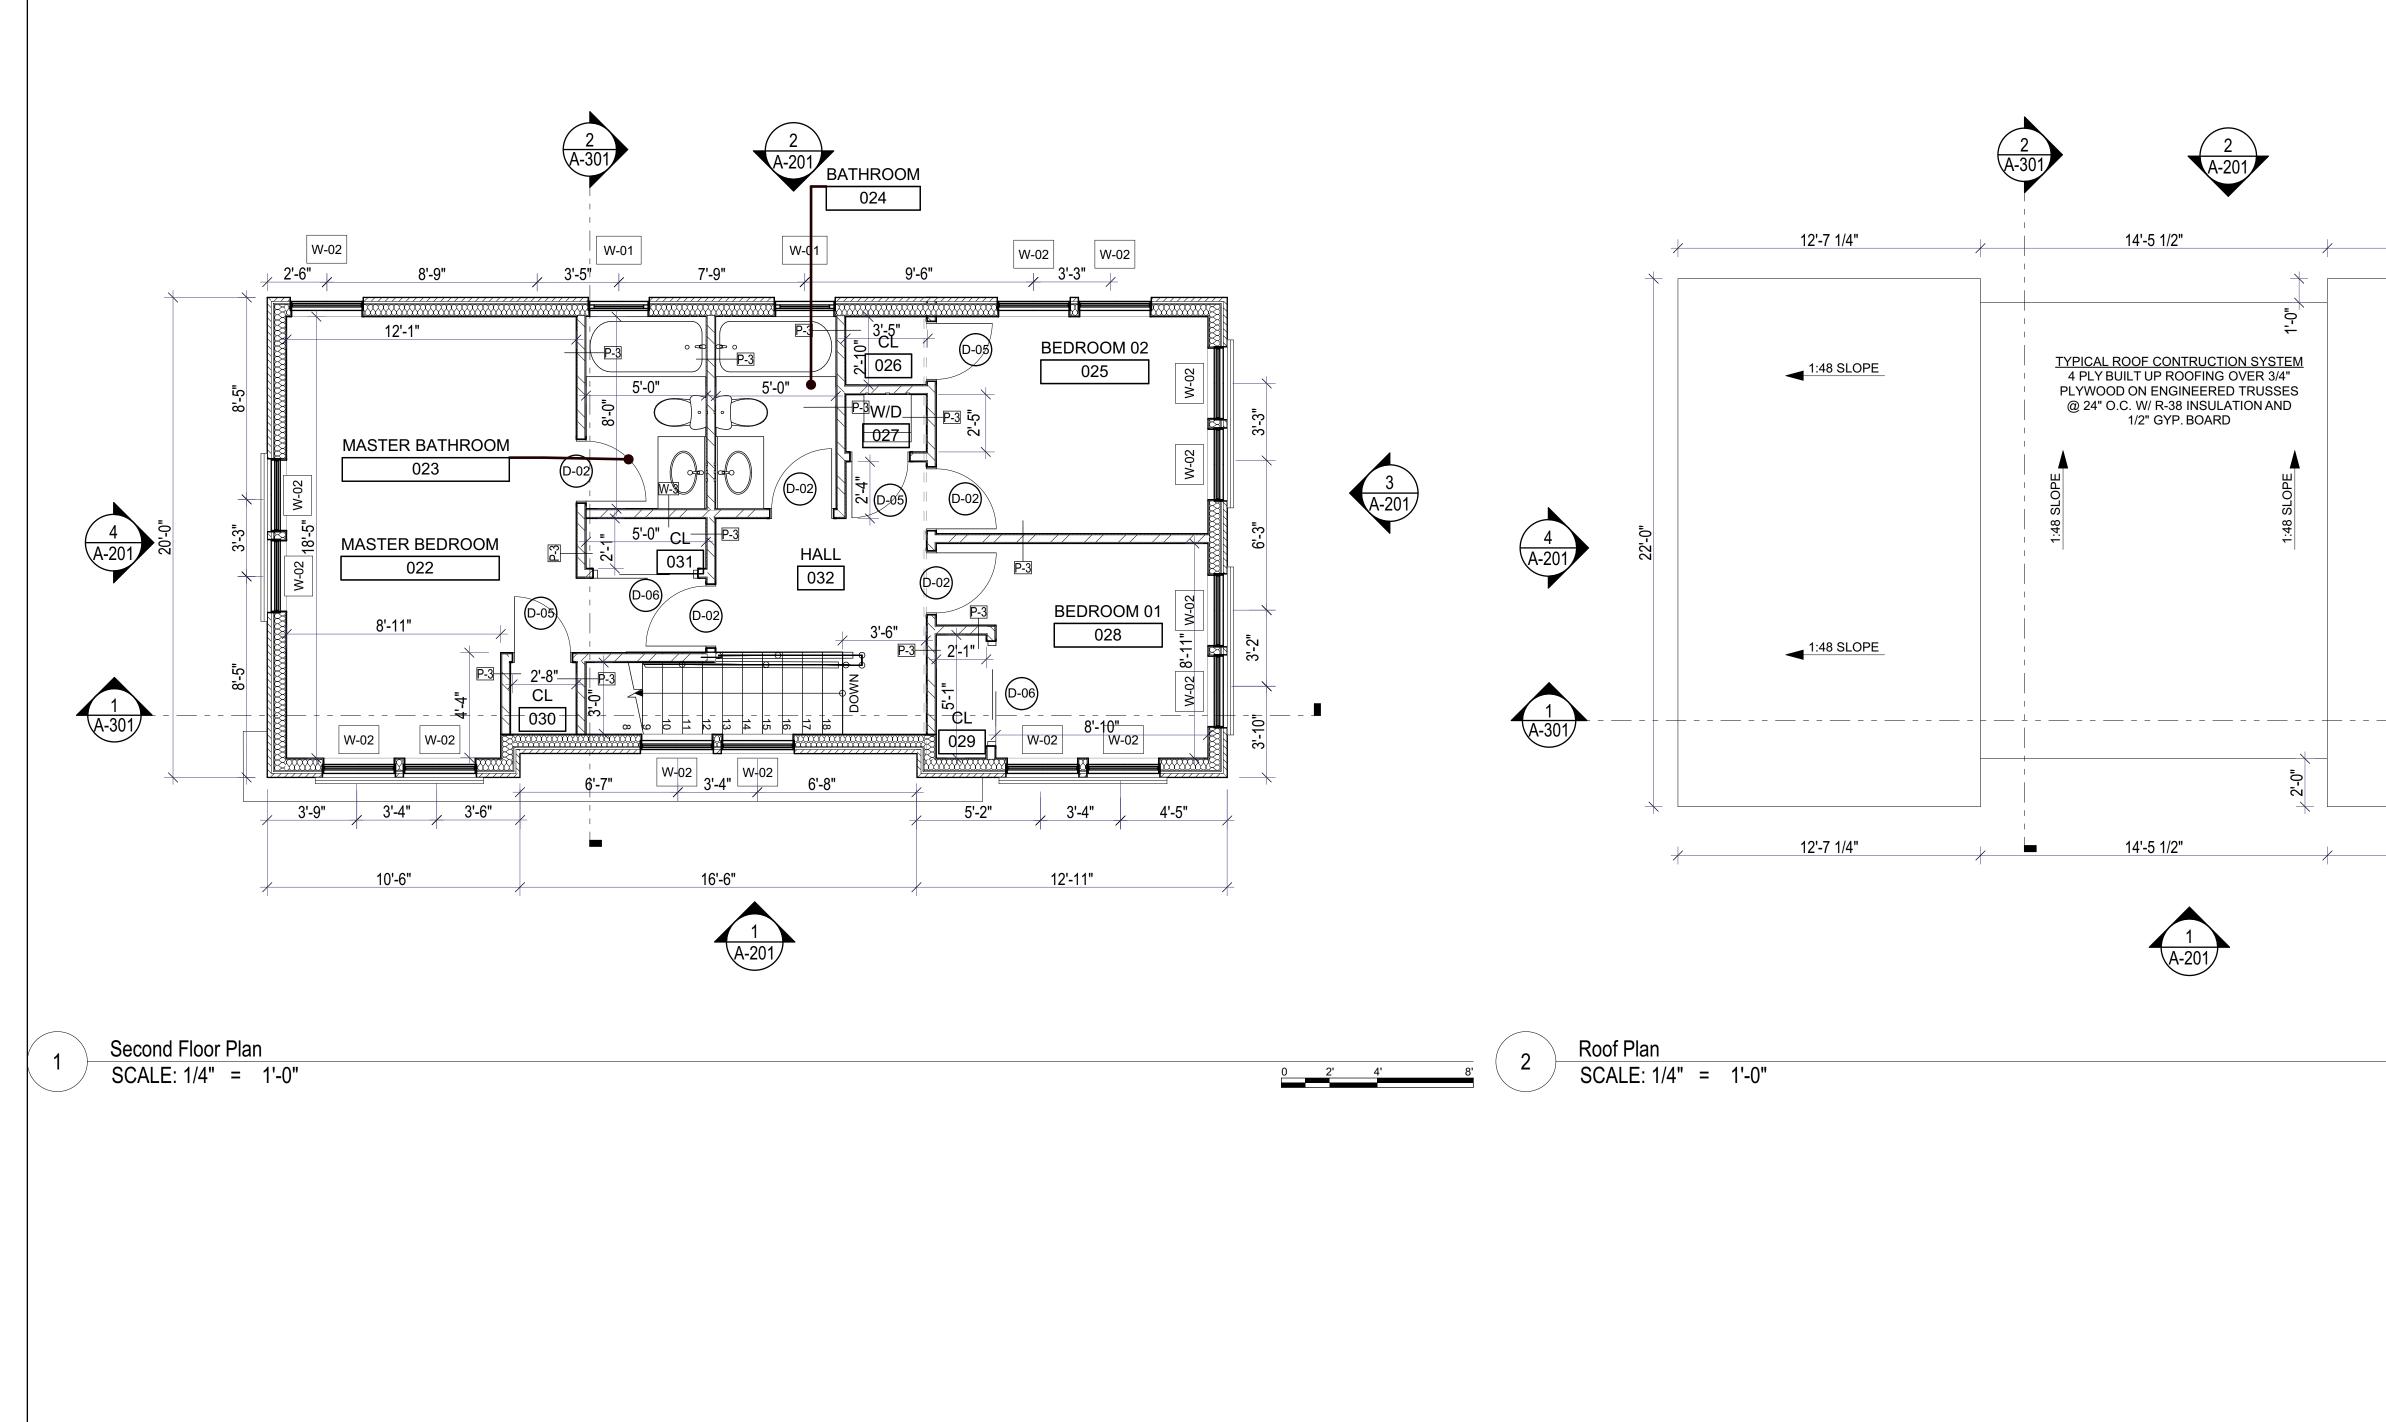

## DRAWING LIST:

ARCHITECTURAL SHEET LIST

A-602

|   | DRWG. #: | DRAWING NAME         |
|---|----------|----------------------|
|   | G-001    | GENERAL NOTES        |
|   | G-002    | NOTES & LEGENDS      |
|   | A-100    | FOUNDATION & FIRST F |
|   | A-101    | SECOND FLOOR & ROO   |
|   | A-201    | EXTERIOR ELEVATIONS  |
|   | A-301    | BUILDING SECTIONS    |
|   | A-302    | WALL SECTIONS        |
|   | A-303    | WALL SECTIONS        |
|   | A-401    | ENLARGED KITCHEN PL  |
|   | A-402    | ENLAREGED BATHROOM   |
|   | A-500    | FRAMING DETAILS      |
|   | A-601    | DOOR LEGEND, SCHED   |
| 1 |          |                      |