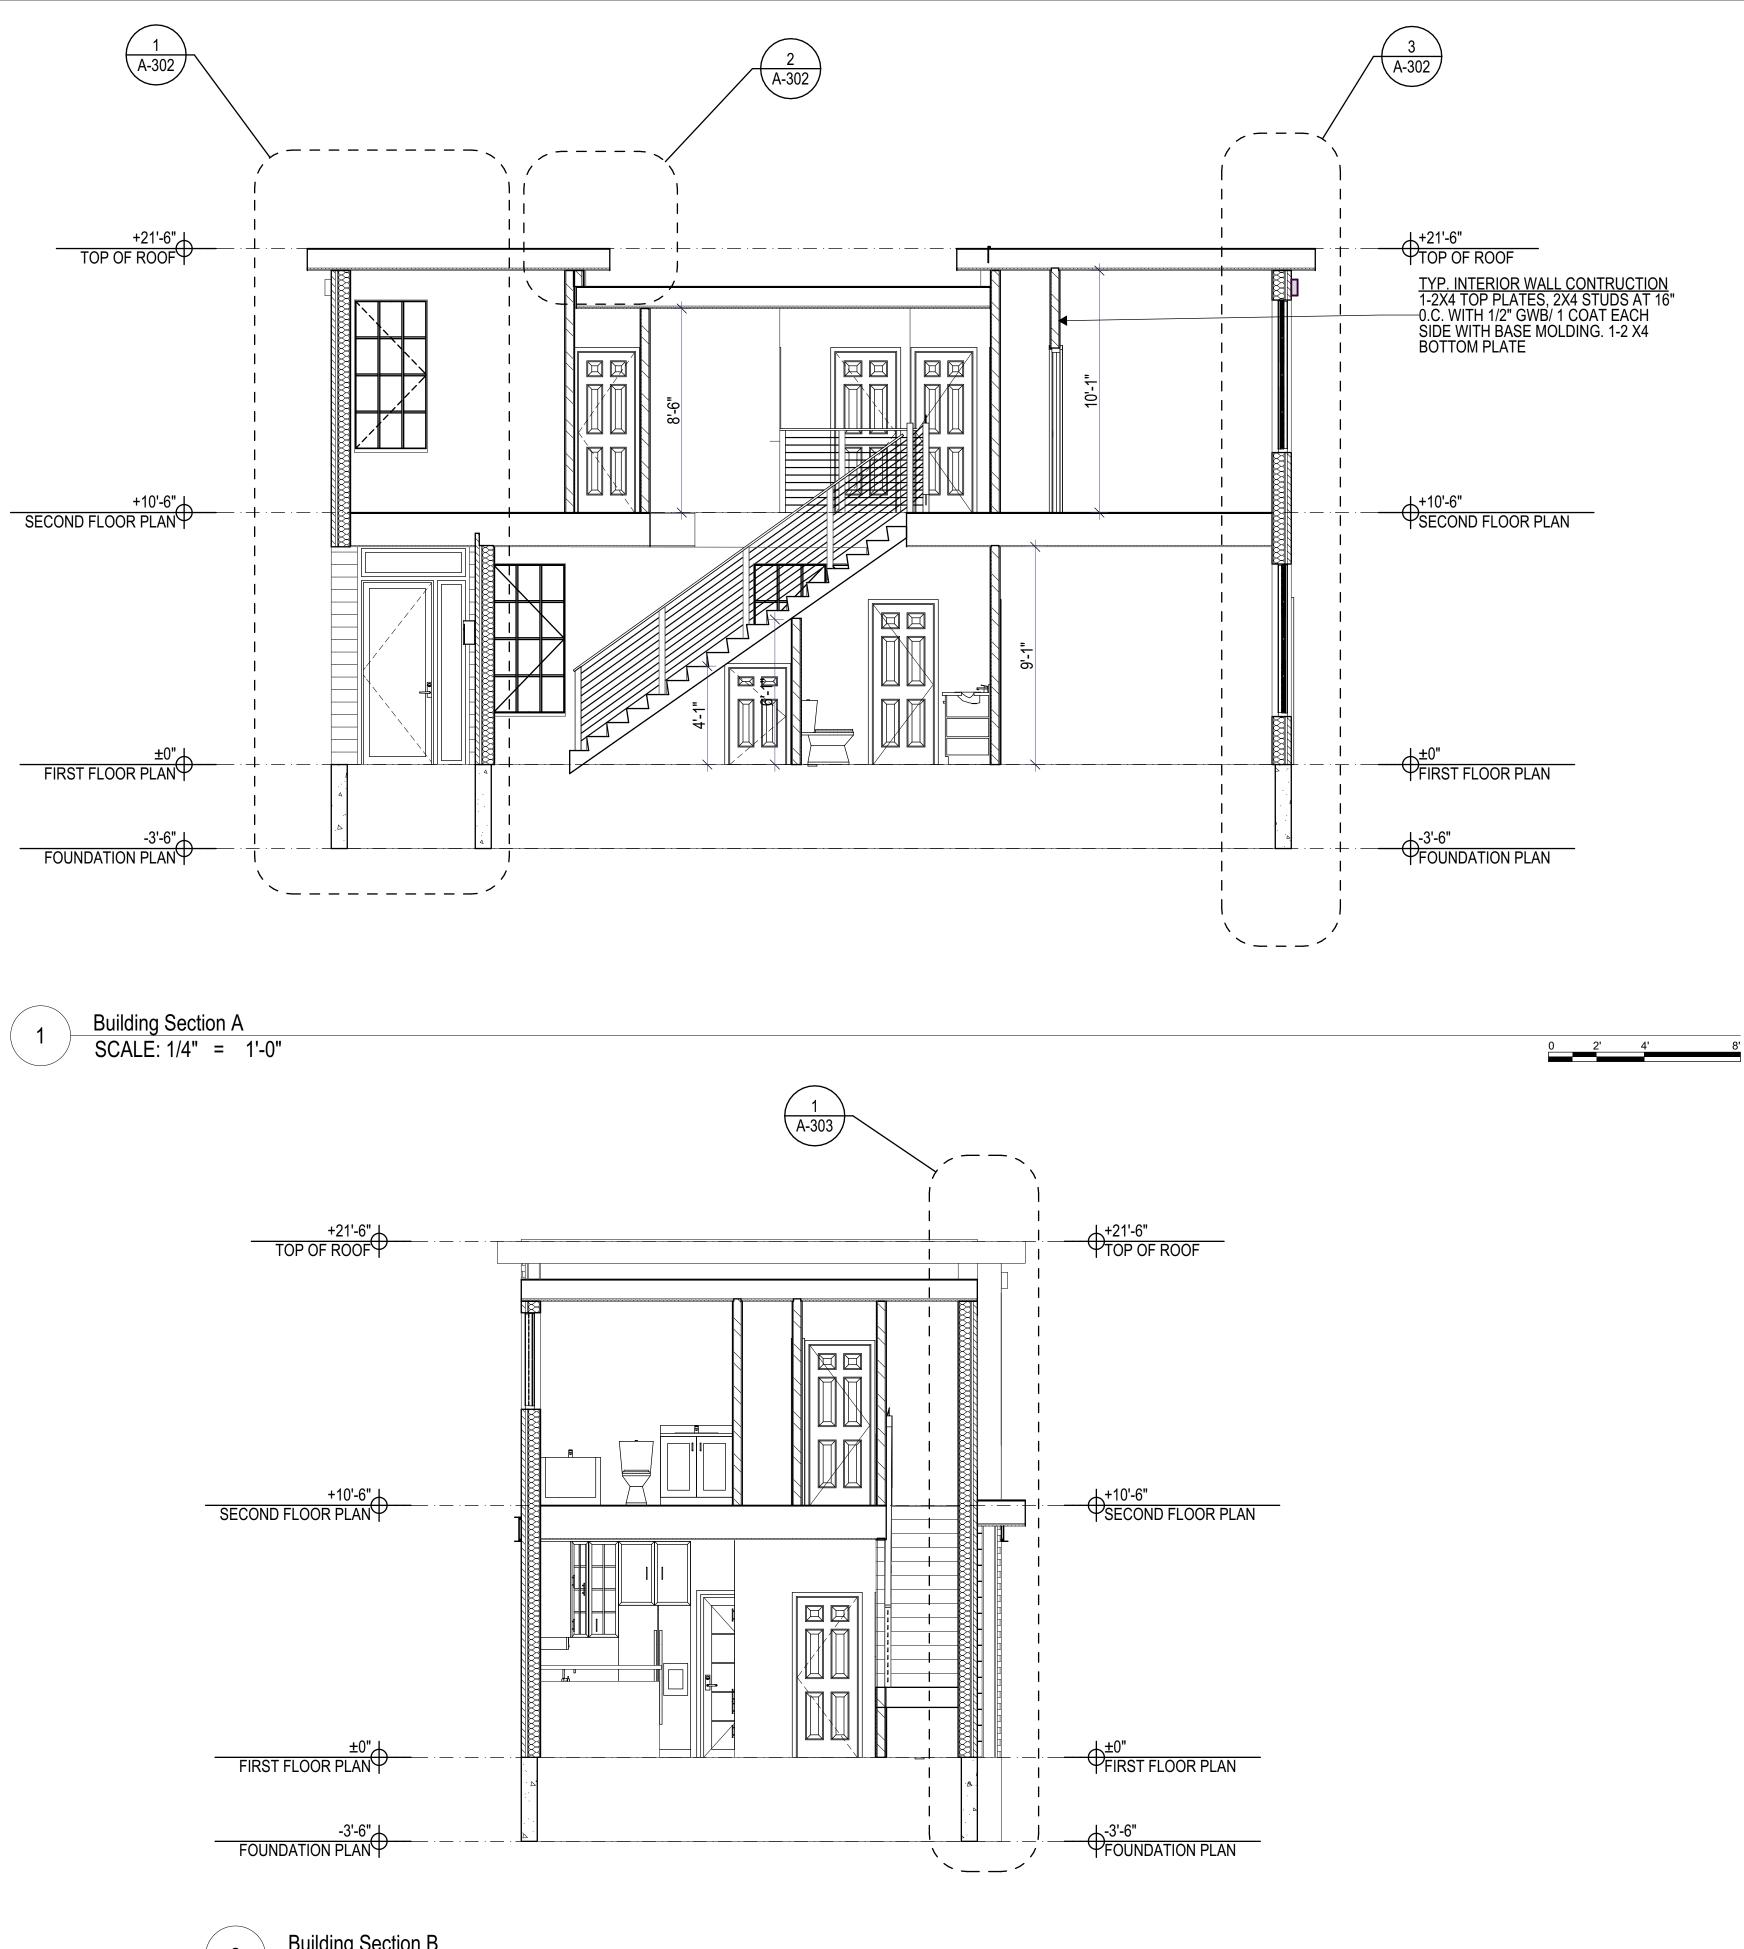

Building Section B SCALE: 1/4" = 1'-0"

0 2' 4'

|                 | srw                                                                            | SABIR, RICHAR                                                                       | DSON & WEISBERG<br>& ARCHITECTURE                                                                 |
|-----------------|--------------------------------------------------------------------------------|-------------------------------------------------------------------------------------|---------------------------------------------------------------------------------------------------|
|                 | NEW YORK<br>37 W 39TH ST, 2ND FL<br>NEW YORK, NY 10018<br>PHONE: (646) 863-616 | NEW JERSEY<br>531 WILLIAMSTOWN R<br>SICKLERVILLE, NJ 080                            | PENNSYLVANIA<br>RD 417 N 8TH ST, STE 204<br>81 PHILADELPHIA, PA 19123<br>10 PHONE: (267) 585-2811 |
| SEAL            | _ & SIGNATUR                                                                   | E                                                                                   |                                                                                                   |
|                 |                                                                                |                                                                                     |                                                                                                   |
|                 |                                                                                |                                                                                     |                                                                                                   |
|                 |                                                                                | Cappy E.A. Sabir (STATE) (PE/RA) #XXX<br>(STATE) Certification of Authorization #XX |                                                                                                   |
| CON             | SULTANTS                                                                       |                                                                                     |                                                                                                   |
|                 |                                                                                |                                                                                     |                                                                                                   |
|                 |                                                                                |                                                                                     |                                                                                                   |
|                 | E / REVISION                                                                   | <u> </u>                                                                            |                                                                                                   |
| NO.<br>XX<br>XX | DATE D                                                                         |                                                                                     |                                                                                                   |
|                 |                                                                                |                                                                                     |                                                                                                   |
|                 |                                                                                |                                                                                     |                                                                                                   |
|                 |                                                                                |                                                                                     |                                                                                                   |
| PLOT            | Γ PLAN                                                                         | 08045                                                                               |                                                                                                   |
|                 |                                                                                |                                                                                     |                                                                                                   |
|                 |                                                                                |                                                                                     |                                                                                                   |
| CLIE            | NT                                                                             |                                                                                     |                                                                                                   |
|                 |                                                                                |                                                                                     |                                                                                                   |
|                 |                                                                                | COMPANY,<br>0 WARWICł                                                               | KRD, N                                                                                            |
| DRA             |                                                                                | WNSIDE, N                                                                           | J 08045                                                                                           |
|                 | Bl                                                                             | JILDING SE                                                                          | CTIONS                                                                                            |
|                 |                                                                                |                                                                                     |                                                                                                   |
| MUN             | ICIPAL STAMF                                                                   |                                                                                     | DESIGNED BY<br><nk><br/>DRAWN BY</nk>                                                             |
|                 |                                                                                |                                                                                     | <nk><br/>CHECKED BY<br/><cs></cs></nk>                                                            |
|                 |                                                                                |                                                                                     | PROJECT NO<br>2023-225<br>SCALE DATE<br><as noted=""> 2/18/2025</as>                              |
|                 |                                                                                |                                                                                     | $\perp$                   |
|                 |                                                                                |                                                                                     | <b>A-301</b><br><20> OF <40>                                                                      |