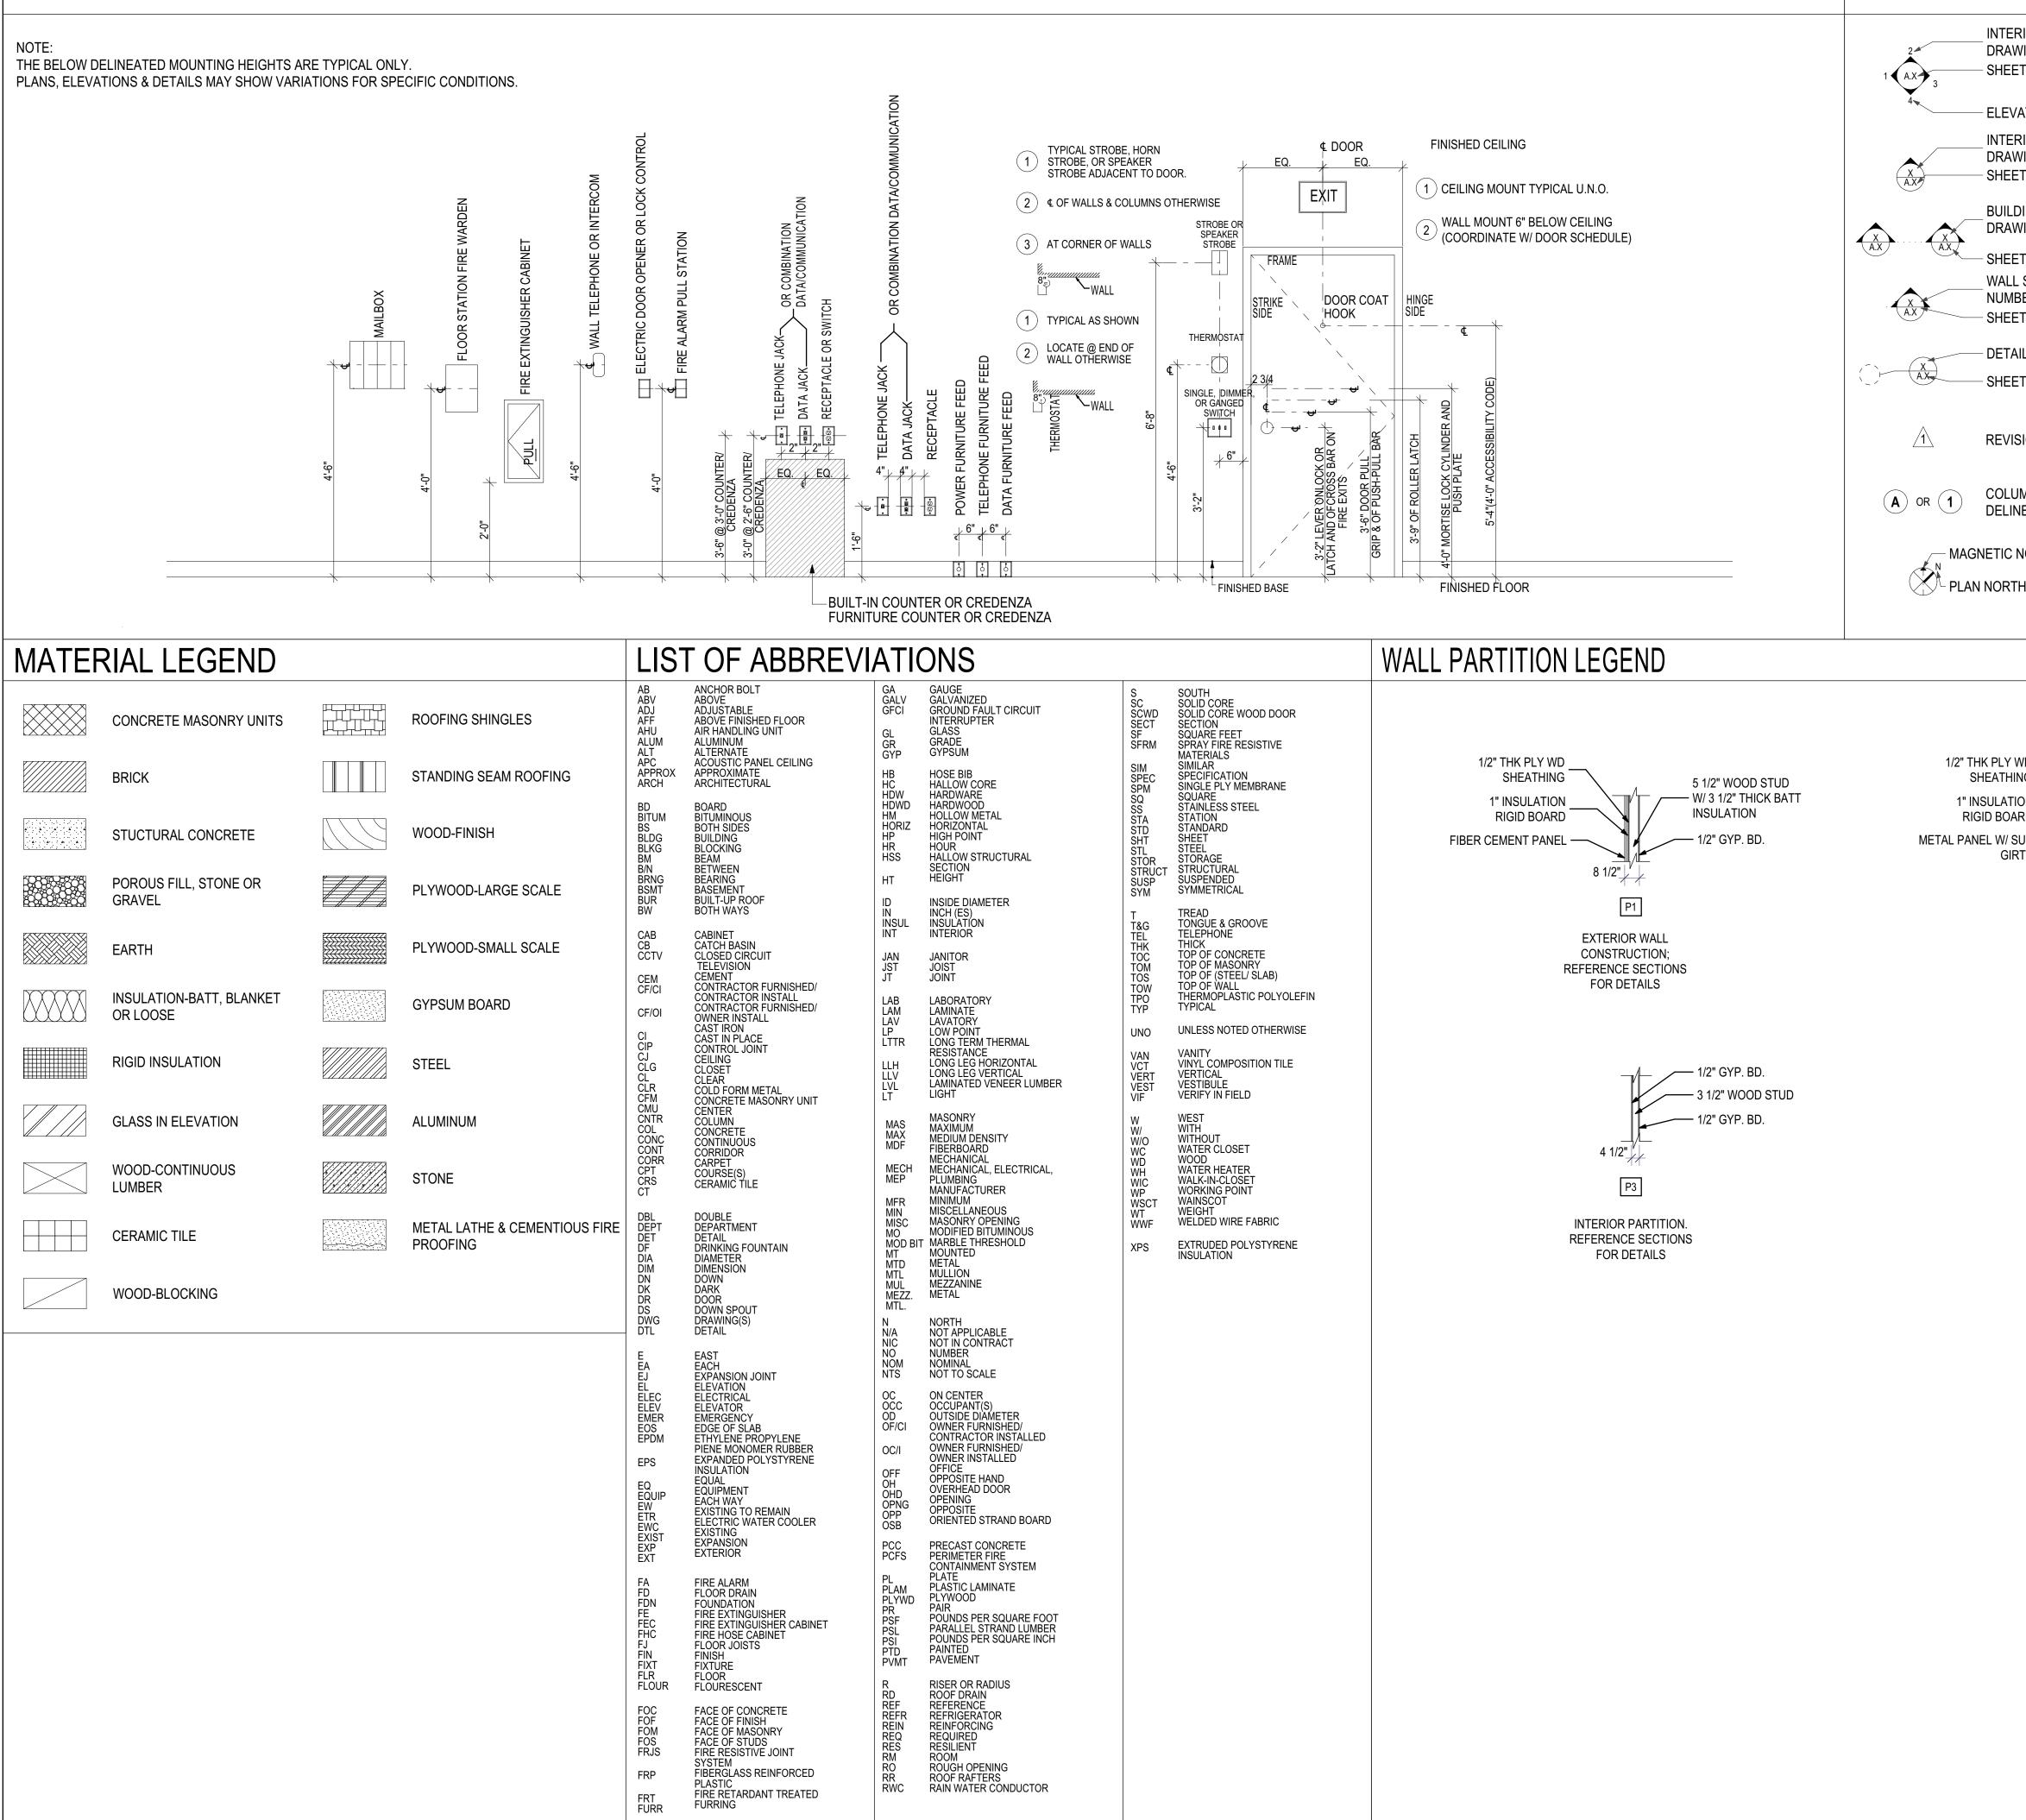

# **DEVICE LOCATIONS**

# 

| DRAWING (                                                                                                                                                                                                                                                                                                                                                                                                                                                                                                                                                                                                                                                                                                                                                                                                                                                                                                                                                                                                                                                                                                                                                                                                                                                                                                                                                                                                                                                                                                                                                                                                                                                                                                                                                                                                                                                                                                                                                                                                                                                                                                                                                                                                                                                                                                                                                                                                                                                                                                                                                                                                                                                               | CONVENTION                                                                                                                                                                                                                 | IS                                                                                          |                                                                                                                                                                                                                                            |                                                                                     |                                                                                                                                                                                                                  |
|-------------------------------------------------------------------------------------------------------------------------------------------------------------------------------------------------------------------------------------------------------------------------------------------------------------------------------------------------------------------------------------------------------------------------------------------------------------------------------------------------------------------------------------------------------------------------------------------------------------------------------------------------------------------------------------------------------------------------------------------------------------------------------------------------------------------------------------------------------------------------------------------------------------------------------------------------------------------------------------------------------------------------------------------------------------------------------------------------------------------------------------------------------------------------------------------------------------------------------------------------------------------------------------------------------------------------------------------------------------------------------------------------------------------------------------------------------------------------------------------------------------------------------------------------------------------------------------------------------------------------------------------------------------------------------------------------------------------------------------------------------------------------------------------------------------------------------------------------------------------------------------------------------------------------------------------------------------------------------------------------------------------------------------------------------------------------------------------------------------------------------------------------------------------------------------------------------------------------------------------------------------------------------------------------------------------------------------------------------------------------------------------------------------------------------------------------------------------------------------------------------------------------------------------------------------------------------------------------------------------------------------------------------------------------|----------------------------------------------------------------------------------------------------------------------------------------------------------------------------------------------------------------------------|---------------------------------------------------------------------------------------------|--------------------------------------------------------------------------------------------------------------------------------------------------------------------------------------------------------------------------------------------|-------------------------------------------------------------------------------------|------------------------------------------------------------------------------------------------------------------------------------------------------------------------------------------------------------------|
| $ \begin{array}{c} 2 \\ 1 \\ A \\ X $ | EVATION NUMBER<br>ERIOR ELEVATION<br>AWING NUMBER<br>EET NUMBER<br>LDING SECTION<br>AWING NUMBER<br>EET NUMBER<br>EET NUMBER<br>EET NUMBER<br>TAIL DRAWING NUMBER<br>EET NUMBER<br>VISION NUMBER<br>LUMN GRID<br>LINEATION | $ \begin{array}{cccccccccccccccccccccccccccccccccccc$                                       |                                                                                                                                                                                                                                            |                                                                                     | 31 PHILADELPHIA, PA 19123<br>0 PHONE: (267) 585-2811<br>1                                                                                                                                                        |
| 1/2" THK PL<br>SHEAT<br>1" INSULA<br>RIGID BO<br>METAL PANEL W<br>(                                                                                                                                                                                                                                                                                                                                                                                                                                                                                                                                                                                                                                                                                                                                                                                                                                                                                                                                                                                                                                                                                                                                                                                                                                                                                                                                                                                                                                                                                                                                                                                                                                                                                                                                                                                                                                                                                                                                                                                                                                                                                                                                                                                                                                                                                                                                                                                                                                                                                                                                                                                                     | HING<br>STION<br>DARD                                                                                                                                                                                                      | 2" WOOD STUE<br>1/2" THICK BA<br>JLATION<br>' GYP. BD.                                      | ΥΤ                                                                                                                                                                                                                                         | PROJECT & ADDRESS<br>NEW HODGE<br>39-45 HODGES AVE<br>08045                         |                                                                                                                                                                                                                  |
|                                                                                                                                                                                                                                                                                                                                                                                                                                                                                                                                                                                                                                                                                                                                                                                                                                                                                                                                                                                                                                                                                                                                                                                                                                                                                                                                                                                                                                                                                                                                                                                                                                                                                                                                                                                                                                                                                                                                                                                                                                                                                                                                                                                                                                                                                                                                                                                                                                                                                                                                                                                                                                                                         |                                                                                                                                                                                                                            |                                                                                             |                                                                                                                                                                                                                                            | CLIENT<br>EQUIMAX DEVEL<br>COMPANY,<br>170 WARWICH<br>LAWNSIDE, N.<br>DRAWING TITLE | LLC<br>( RD, N<br>J 08045                                                                                                                                                                                        |
|                                                                                                                                                                                                                                                                                                                                                                                                                                                                                                                                                                                                                                                                                                                                                                                                                                                                                                                                                                                                                                                                                                                                                                                                                                                                                                                                                                                                                                                                                                                                                                                                                                                                                                                                                                                                                                                                                                                                                                                                                                                                                                                                                                                                                                                                                                                                                                                                                                                                                                                                                                                                                                                                         | (PURPLE BOARD)<br>2. ALL EXTERIOR WALLS<br>3. REFER TO UL LISTING<br>4. ALL FIRE WALLS TO E<br>5. PROVIDE BLOCKING<br>MOUNTED OBJECTS.                                                                                     | TO BE FULLY INSU<br>FOR RATED WAL<br>E FIRE BLOCKED I<br>FOR ALL CABINETS<br>TURE RESISTANT | ET' WALLS SHALL BE MOLD/MOISTURE RESISTANT<br>LATED WITH MIN. R-21 INSULATION.<br>LS FOR ADDITIONAL DETAIL INFORMATION.<br>PER CODE, IF APPLICABLE<br>S, GRAB BARS, HANDRAILS AND OTHER WALL<br>GWB AT ALL WET WALLS; PROVIDE CEMENT BOARD | MUNICIPAL STAMP                                                                     | DESIGNED BY<br><nk><br/>DRAWN BY<br/><nk><br/>CHECKED BY<br/><cs><br/>PROJECT NO.<br/>2023-225<br/>SCALE<br/>AS NOTED&gt;<br/>2/18/2025<br/>CHECKED BY<br/>2/18/2025<br/>CHECKED BY<br/>2/18/2025</cs></nk></nk> |