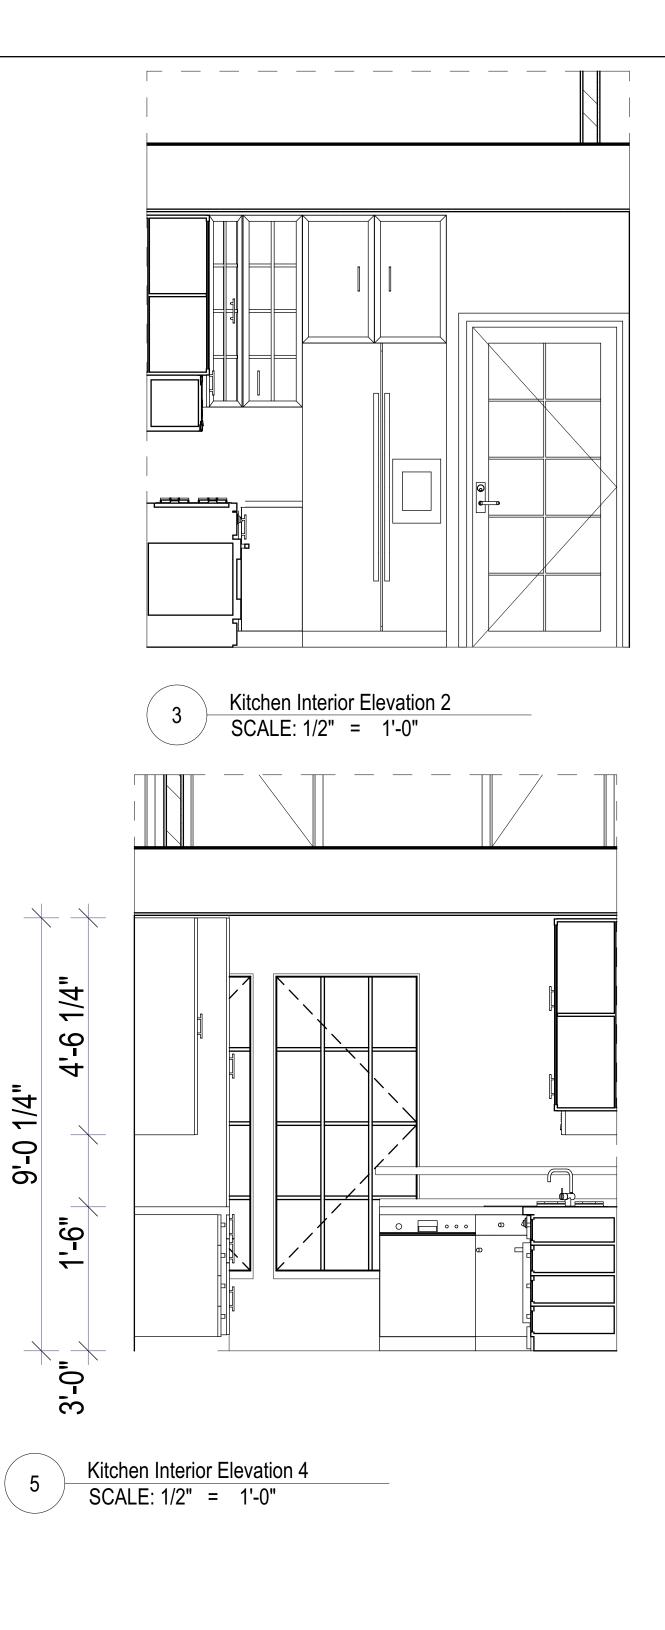

Kitchen Interior Elevation 3 SCALE: 1/2" = 1'-0"

9'-0"

// // // // // //

6

Master Bathroom Enlarged Plan SCALE: 1/2" = 1'-0"

Master Bathroom Interior Elevation 1 SCALE: 1/2" = 1'-0"

2

Bathroom Interior Elevation 1 SCALE: 1/2" = 1'-0"