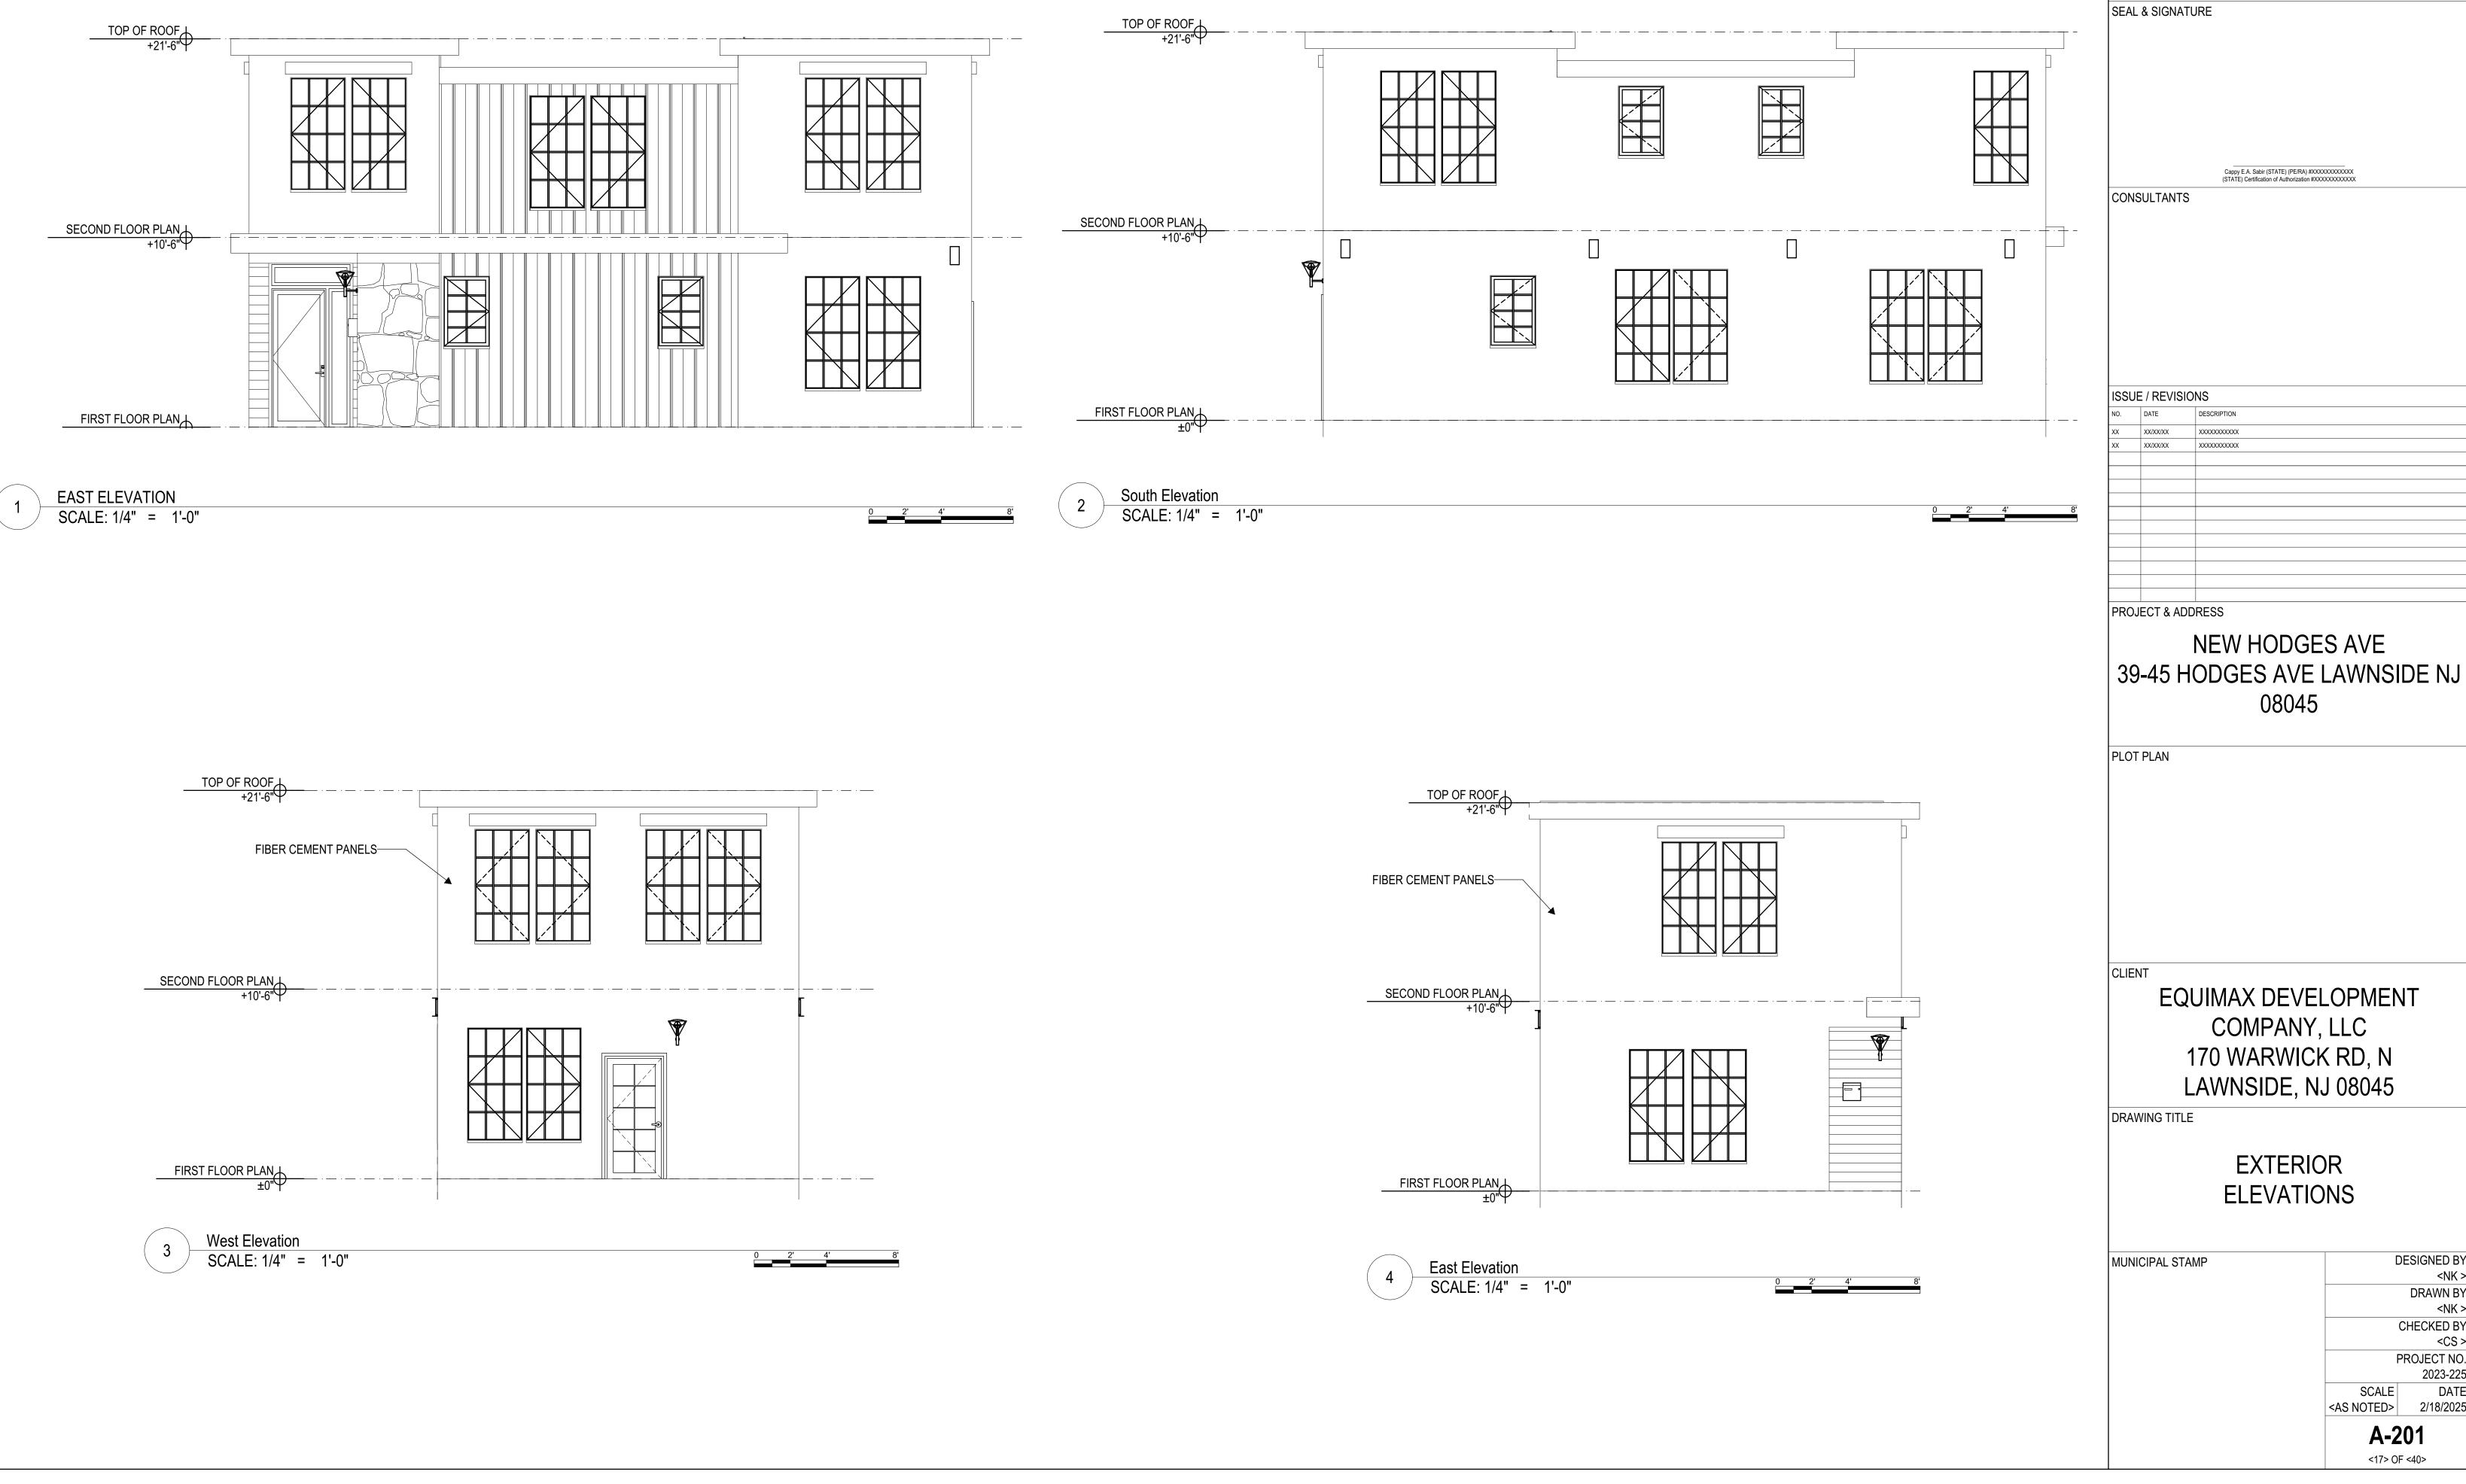

## DRAWING LIST:

ARCHITECTURAL SHEET LIST

A-602

|   | DRWG. #: | DRAWING NAME         |
|---|----------|----------------------|
|   | G-001    | GENERAL NOTES        |
|   | G-002    | NOTES & LEGENDS      |
|   | A-100    | FOUNDATION & FIRST F |
|   | A-101    | SECOND FLOOR & ROO   |
|   | A-201    | EXTERIOR ELEVATIONS  |
|   | A-301    | BUILDING SECTIONS    |
|   | A-302    | WALL SECTIONS        |
|   | A-303    | WALL SECTIONS        |
|   | A-401    | ENLARGED KITCHEN PL  |
|   | A-402    | ENLAREGED BATHROOM   |
|   | A-500    | FRAMING DETAILS      |
|   | A-601    | DOOR LEGEND, SCHED   |
| 1 |          |                      |