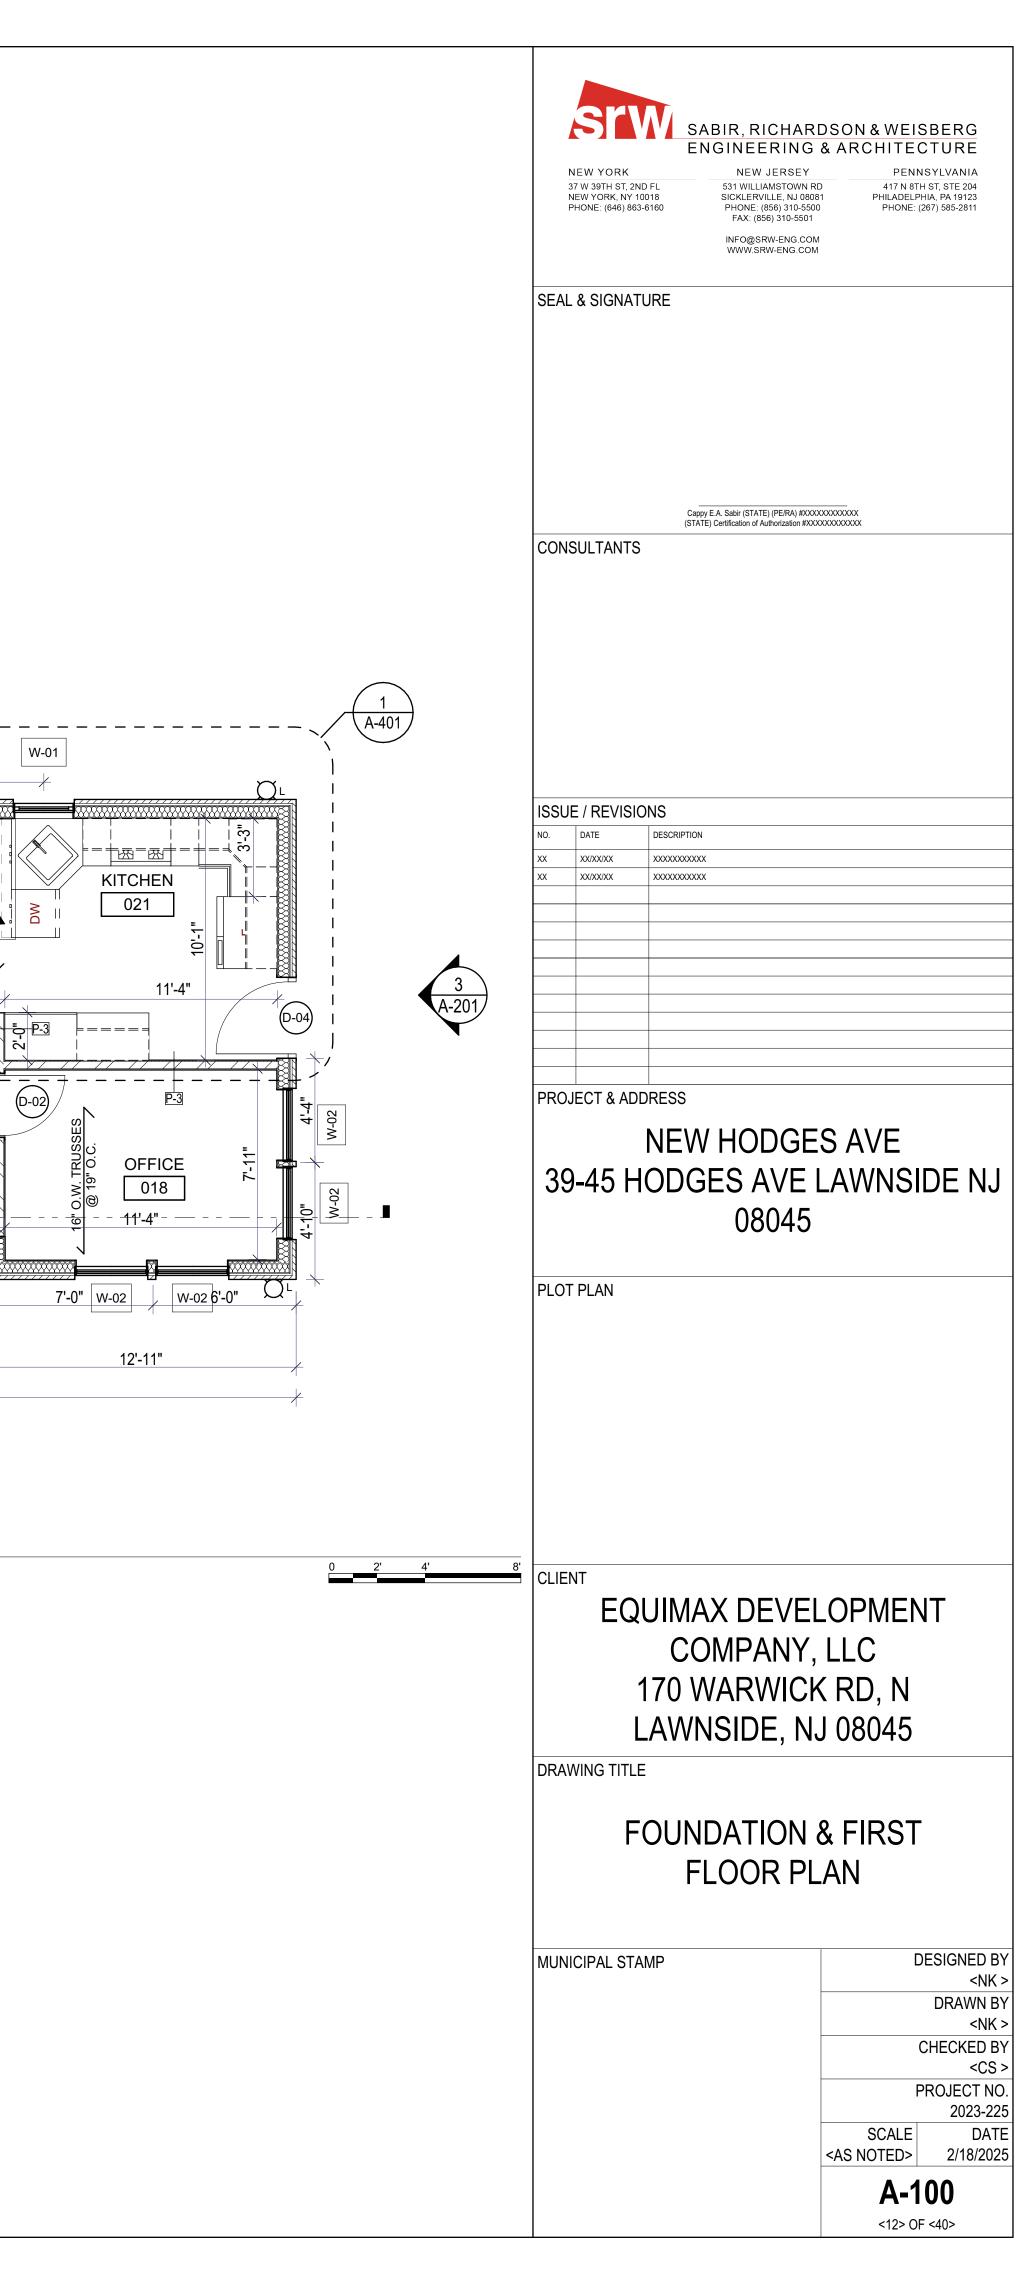

## DRAWING LIST:

ARCHITECTURAL SHEET LIST

A-602

|   | DRWG. #: | DRAWING NAME         |
|---|----------|----------------------|
|   | G-001    | GENERAL NOTES        |
|   | G-002    | NOTES & LEGENDS      |
|   | A-100    | FOUNDATION & FIRST F |
|   | A-101    | SECOND FLOOR & ROO   |
|   | A-201    | EXTERIOR ELEVATIONS  |
|   | A-301    | BUILDING SECTIONS    |
|   | A-302    | WALL SECTIONS        |
|   | A-303    | WALL SECTIONS        |
|   | A-401    | ENLARGED KITCHEN PL  |
|   | A-402    | ENLAREGED BATHROOM   |
|   | A-500    | FRAMING DETAILS      |
|   | A-601    | DOOR LEGEND, SCHED   |
| 1 |          |                      |