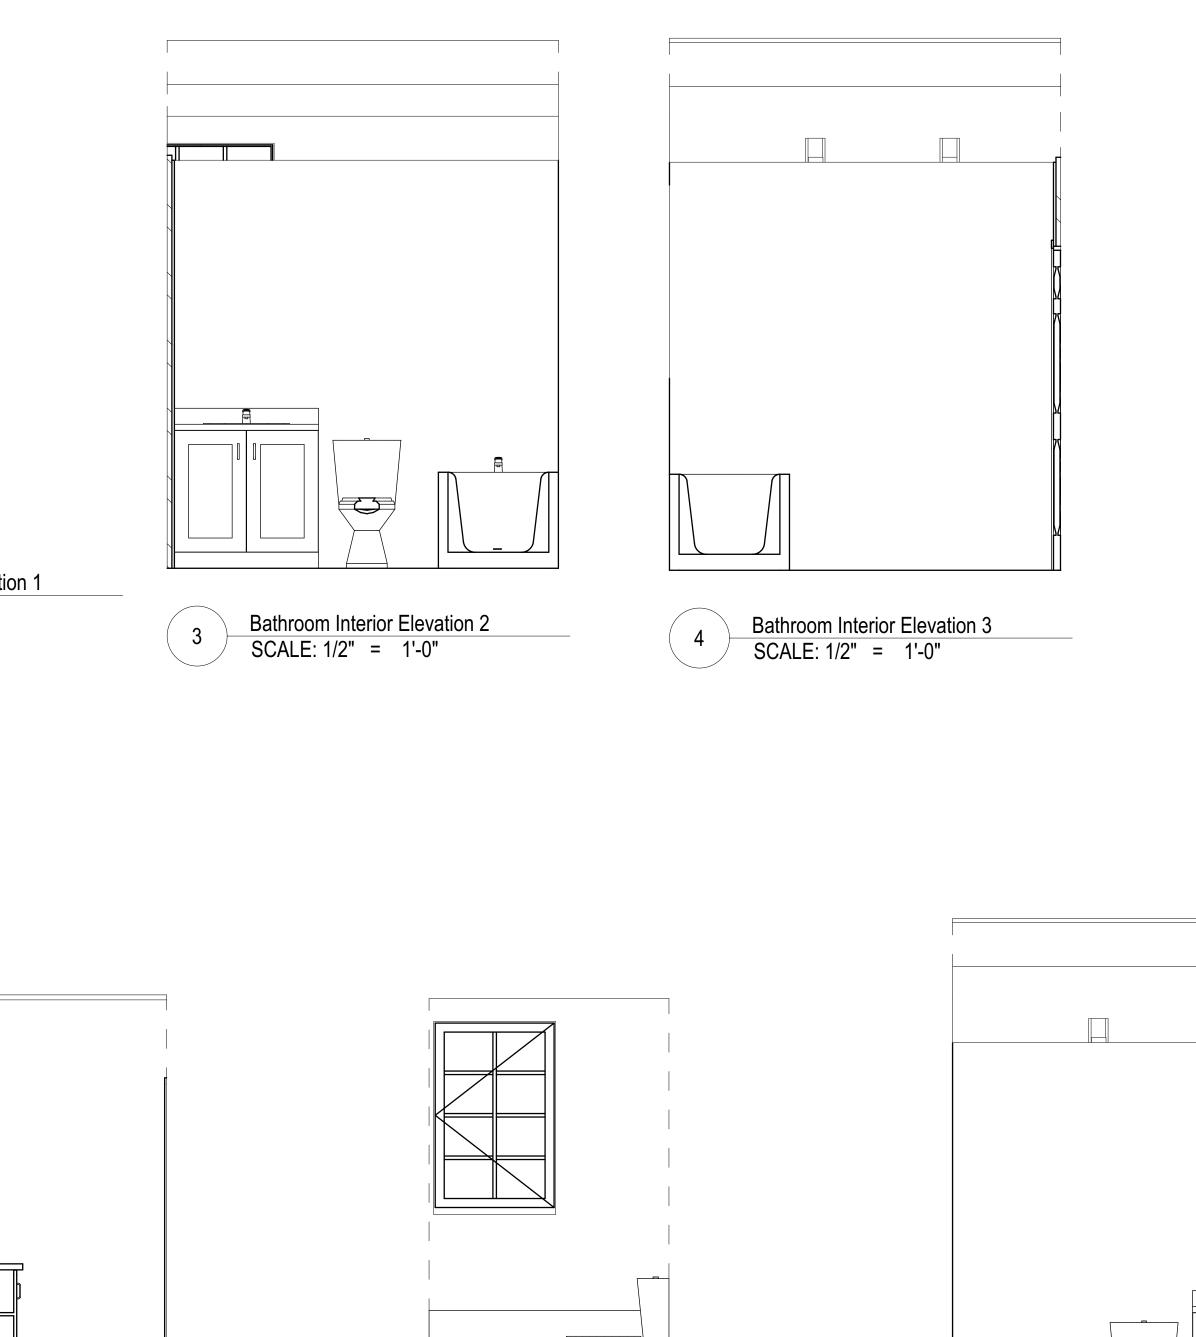

Kitchen Interior Elevation 3 SCALE: 1/2" = 1'-0"

9'-0"

// // // // // //

6

Master Bathroom Enlarged Plan SCALE: 1/2" = 1'-0"

Master Bathroom Interior Elevation 1 SCALE: 1/2" = 1'-0"

2

Bathroom Interior Elevation 1 SCALE: 1/2" = 1'-0"