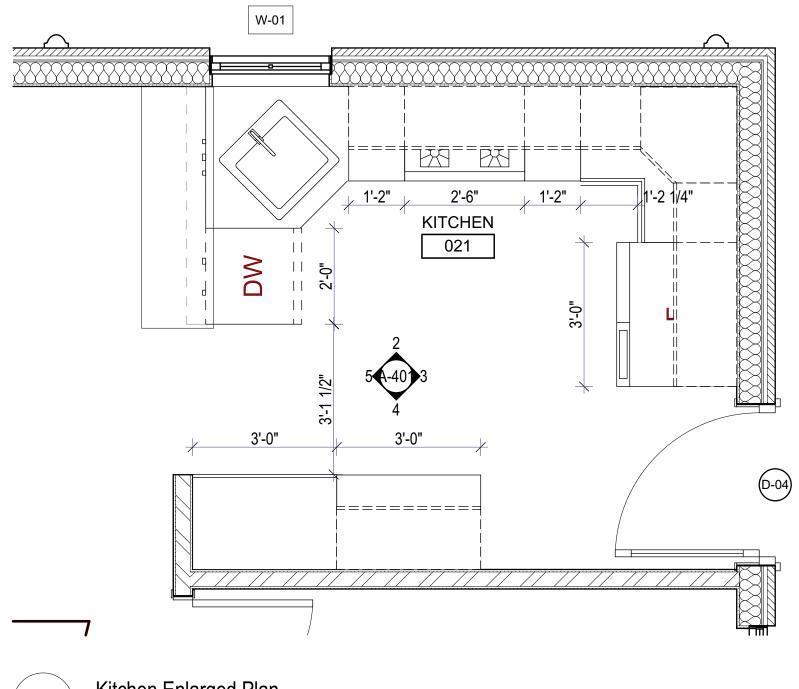

## DRAWING LIST:

ARCHITECTURAL SHEET LIST

A-602

|   | DRWG. #: | DRAWING NAME         |
|---|----------|----------------------|
|   | G-001    | GENERAL NOTES        |
|   | G-002    | NOTES & LEGENDS      |
|   | A-100    | FOUNDATION & FIRST F |
|   | A-101    | SECOND FLOOR & ROO   |
|   | A-201    | EXTERIOR ELEVATIONS  |
|   | A-301    | BUILDING SECTIONS    |
|   | A-302    | WALL SECTIONS        |
|   | A-303    | WALL SECTIONS        |
|   | A-401    | ENLARGED KITCHEN PL  |
|   | A-402    | ENLAREGED BATHROOM   |
|   | A-500    | FRAMING DETAILS      |
|   | A-601    | DOOR LEGEND, SCHED   |
| 1 |          |                      |