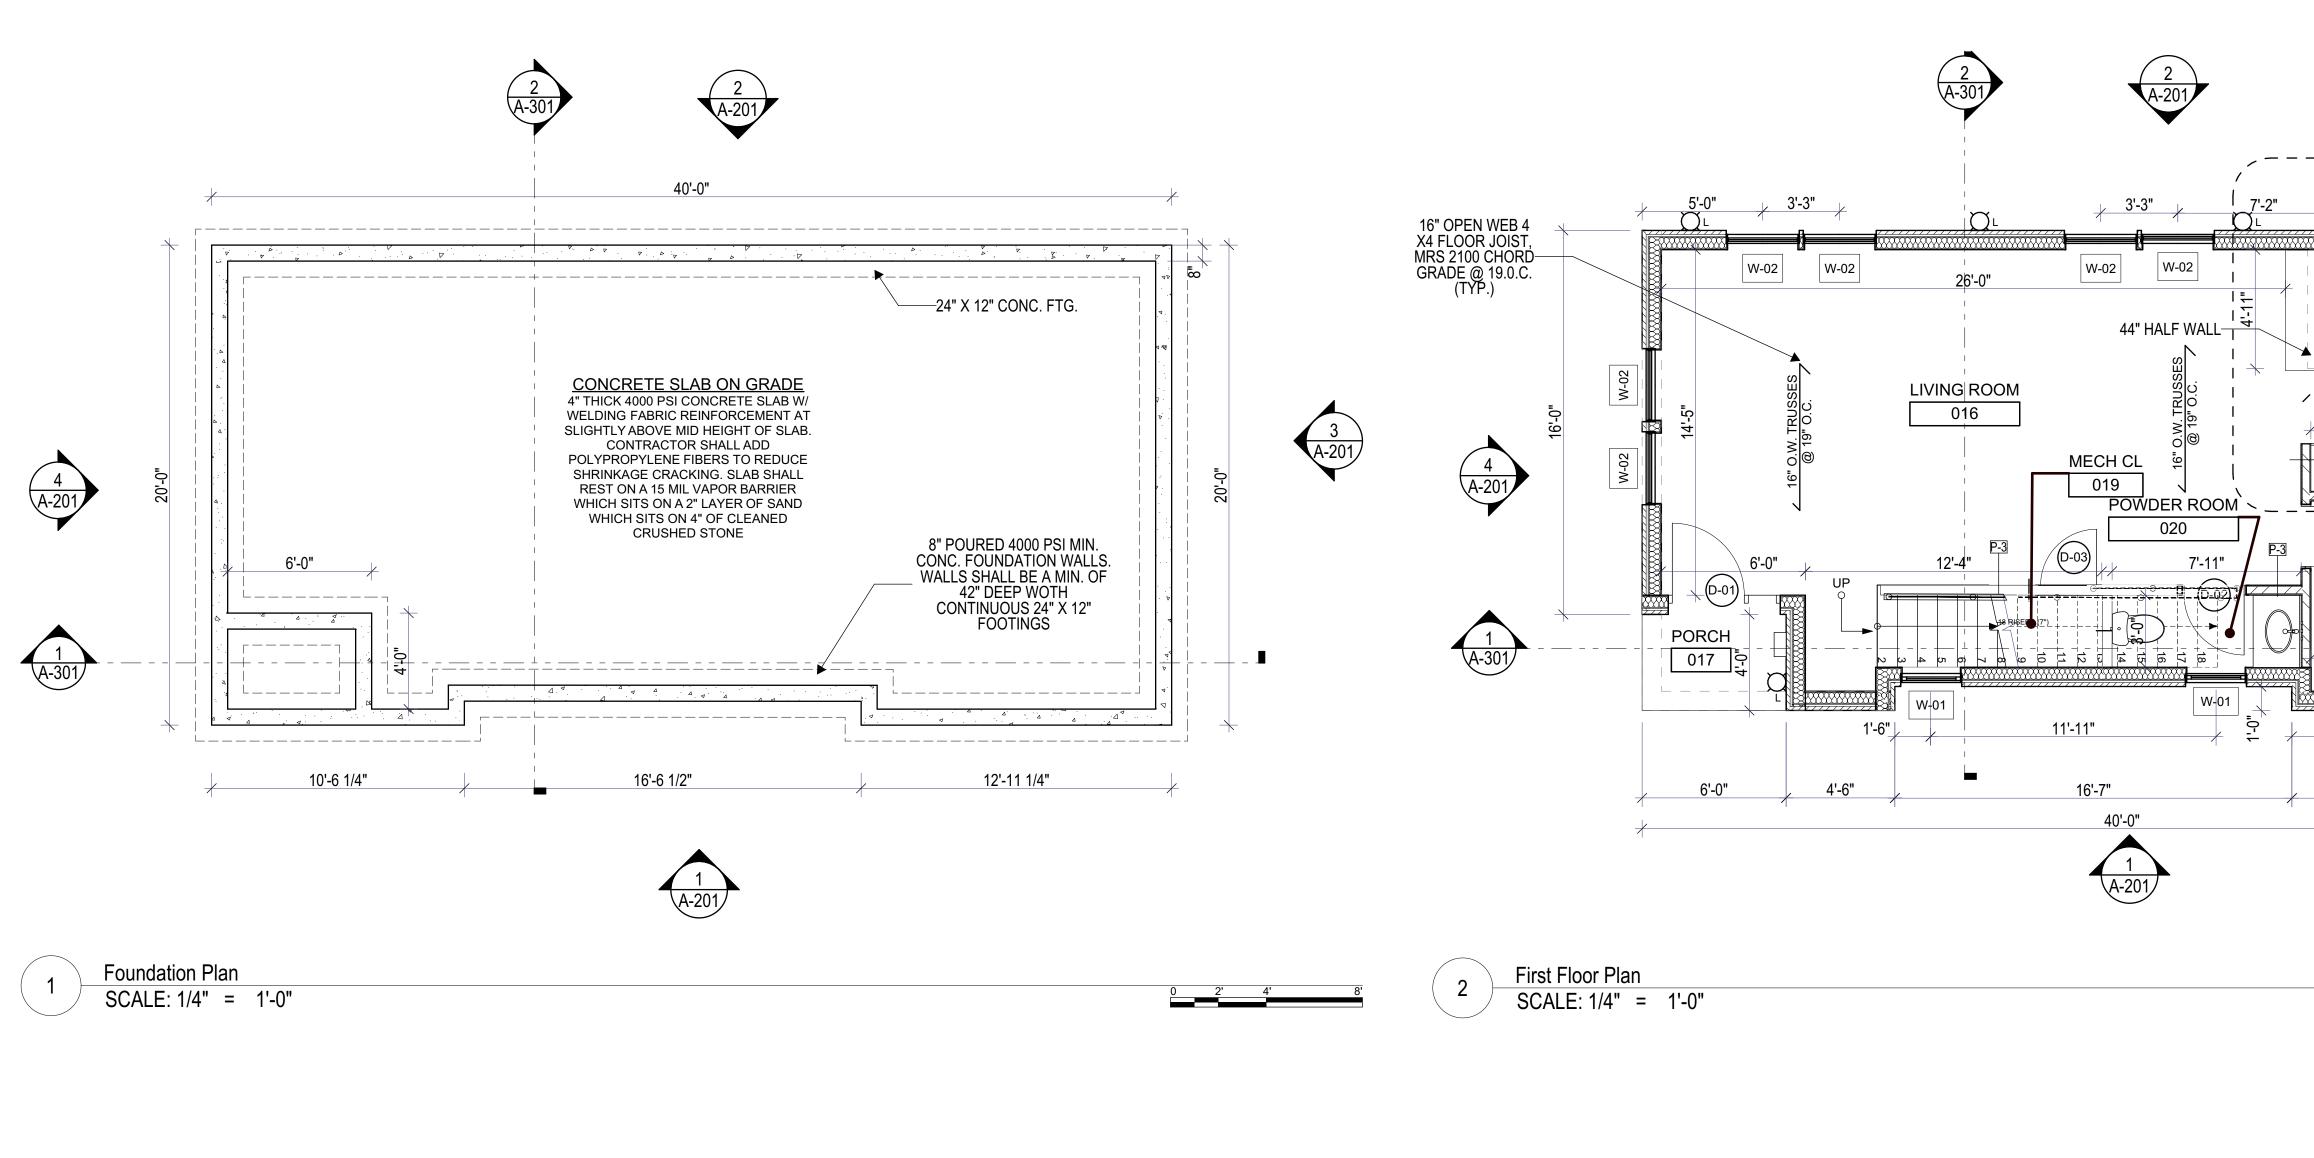

## DRAWING LIST:

ARCHITECTURAL SHEET LIST

A-602

|   | DRWG. #: | DRAWING NAME         |
|---|----------|----------------------|
|   | G-001    | GENERAL NOTES        |
|   | G-002    | NOTES & LEGENDS      |
|   | A-100    | FOUNDATION & FIRST F |
|   | A-101    | SECOND FLOOR & ROO   |
|   | A-201    | EXTERIOR ELEVATIONS  |
|   | A-301    | BUILDING SECTIONS    |
|   | A-302    | WALL SECTIONS        |
|   | A-303    | WALL SECTIONS        |
|   | A-401    | ENLARGED KITCHEN PL  |
|   | A-402    | ENLAREGED BATHROOM   |
|   | A-500    | FRAMING DETAILS      |
|   | A-601    | DOOR LEGEND, SCHED   |
| 1 |          |                      |