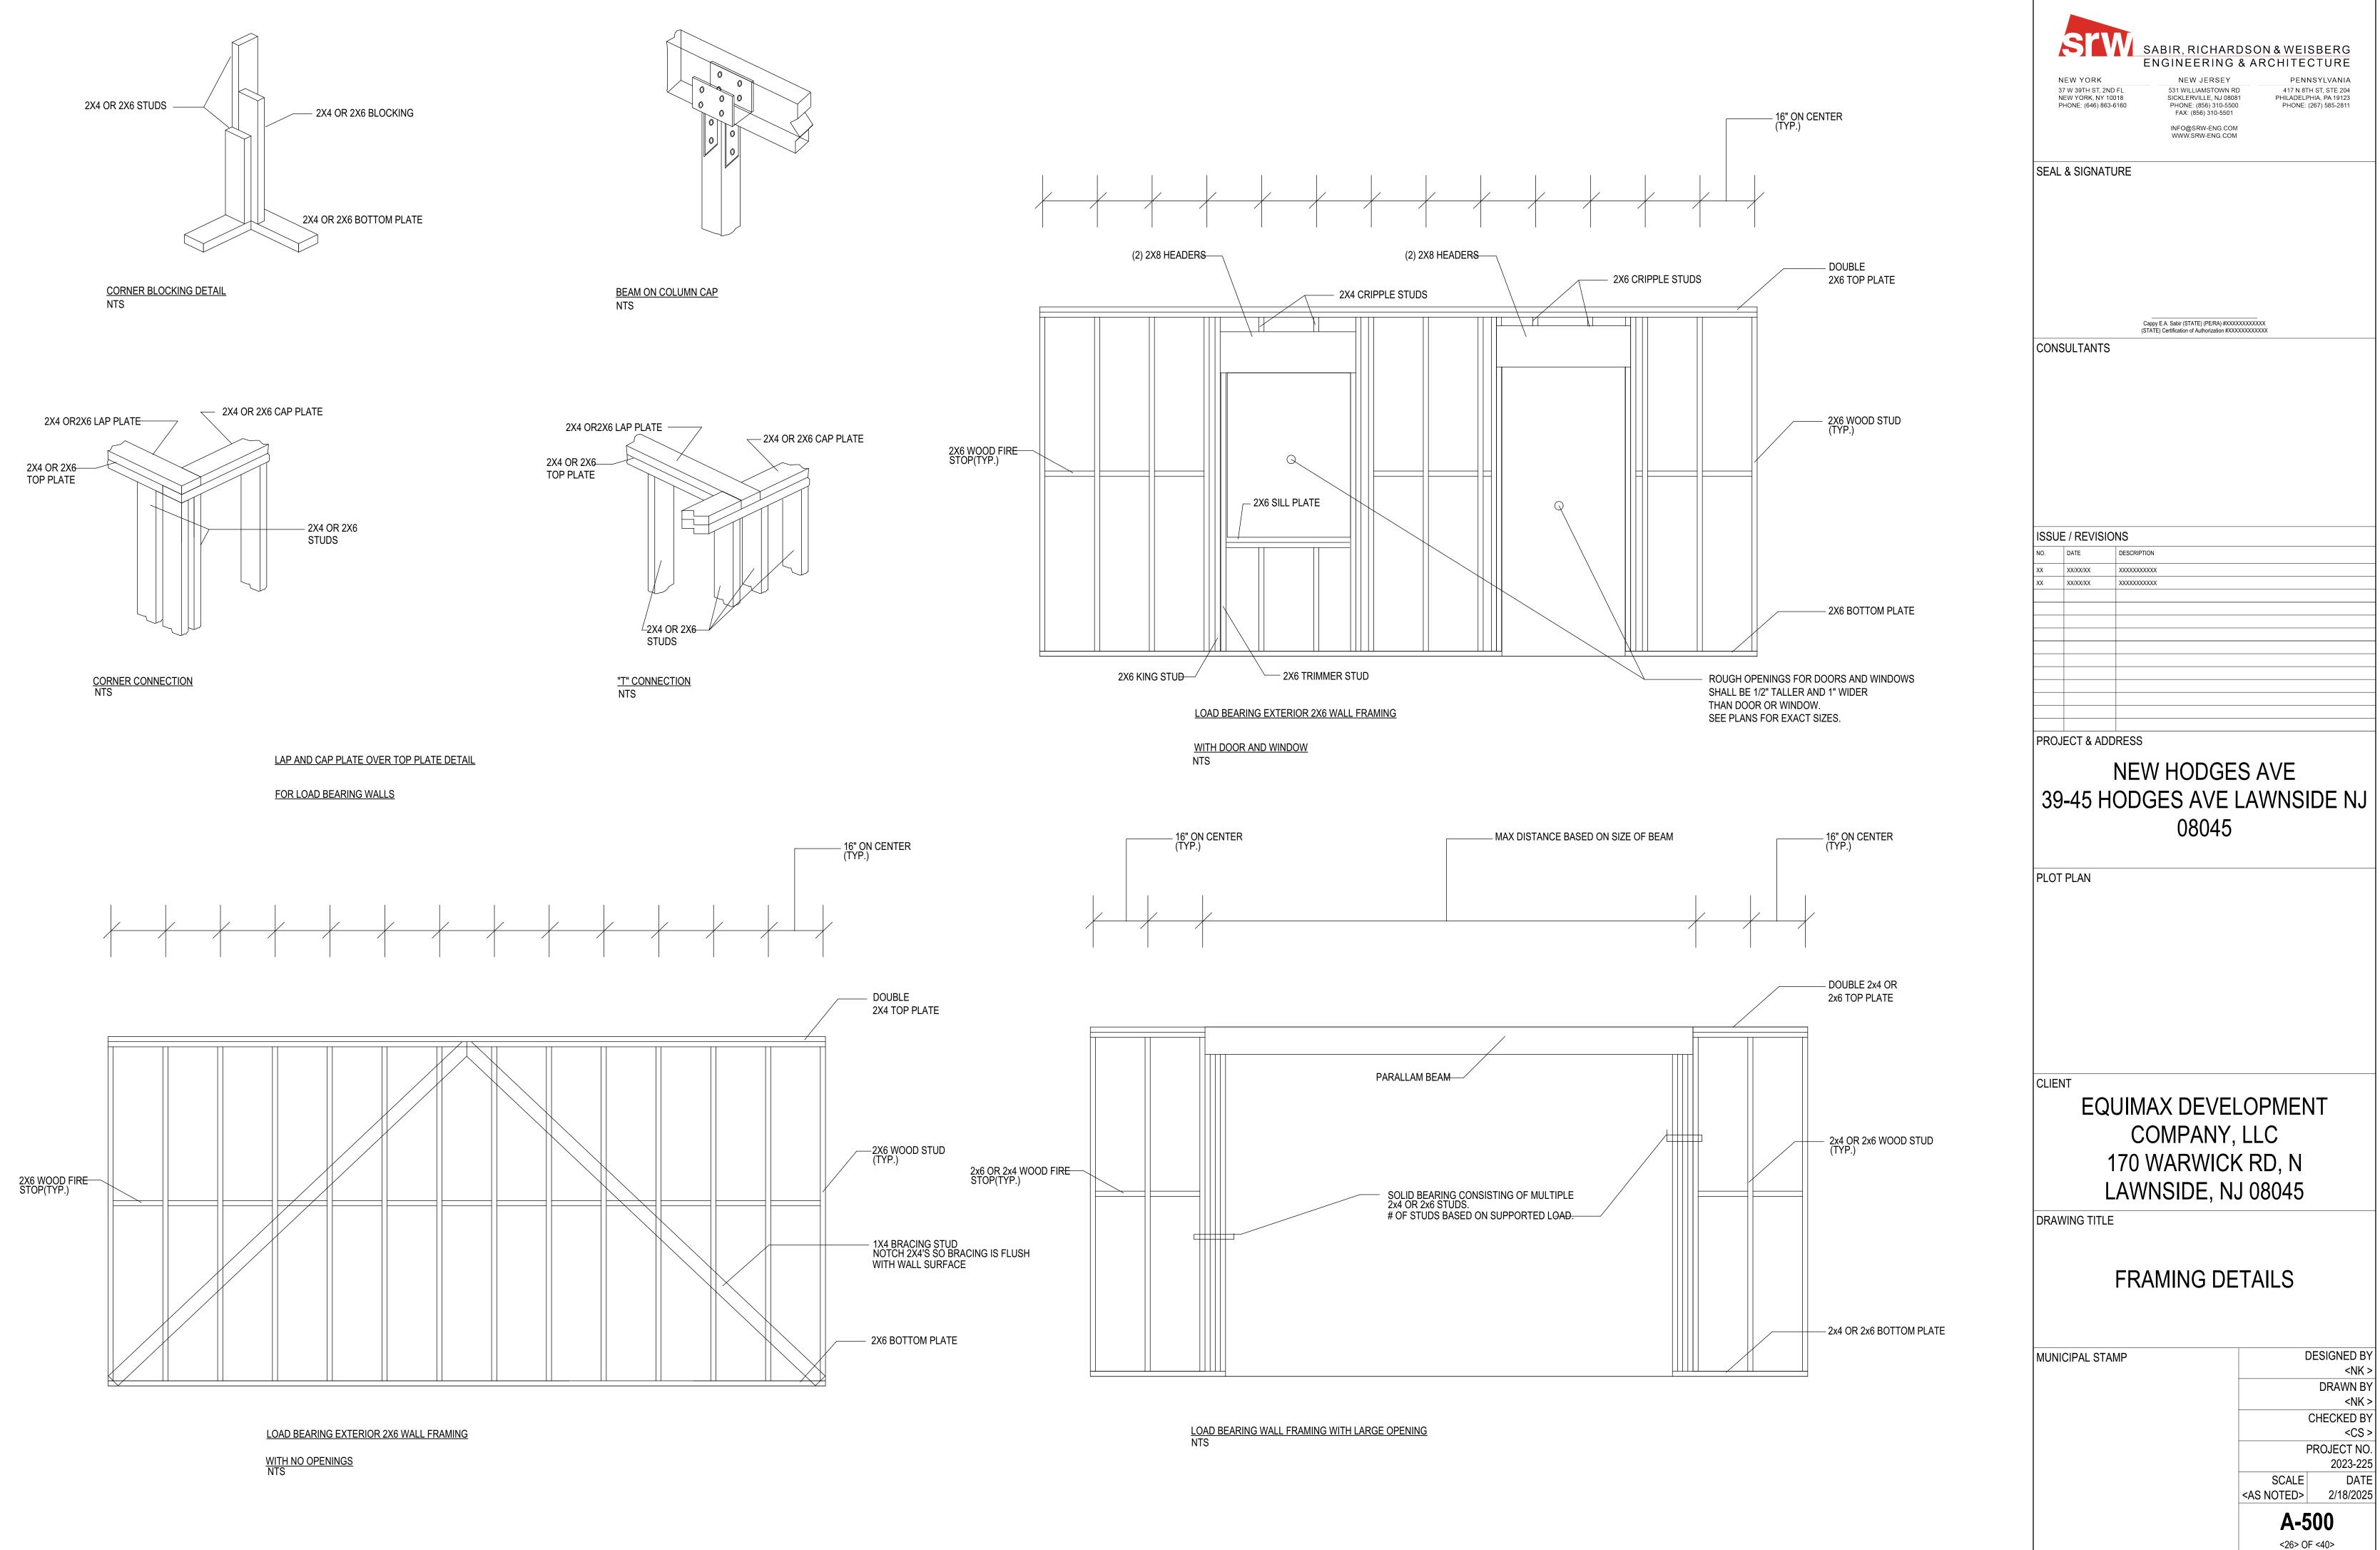

## DRAWING LIST:

ARCHITECTURAL SHEET LIST

A-602

|   | DRWG. #: | DRAWING NAME         |
|---|----------|----------------------|
|   | G-001    | GENERAL NOTES        |
|   | G-002    | NOTES & LEGENDS      |
|   | A-100    | FOUNDATION & FIRST F |
|   | A-101    | SECOND FLOOR & ROO   |
|   | A-201    | EXTERIOR ELEVATIONS  |
|   | A-301    | BUILDING SECTIONS    |
|   | A-302    | WALL SECTIONS        |
|   | A-303    | WALL SECTIONS        |
|   | A-401    | ENLARGED KITCHEN PL  |
|   | A-402    | ENLAREGED BATHROOM   |
|   | A-500    | FRAMING DETAILS      |
|   | A-601    | DOOR LEGEND, SCHED   |
| 1 |          |                      |