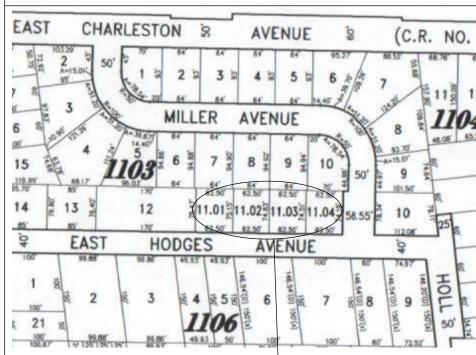

### TAX MAP

-SITE TAX MAP - BOROUGH OF LAWNSIDE CAMDEN COUNTY, NEW JERSEY SCALE N.T.S.

PROPERTY ADDRESS: 39-45 EAST HODGES AVENUE. LAWNSIDE. NEW JERSEY 08045

BLOCK: 1103 LOT: 11.01, 11.02, 11.03

HEIGHT AND AREA LIMITATIONS: R-A SINGLE FAMILY DISTRICT

|          | ALLOWED      | ACTUAL         |
|----------|--------------|----------------|
| STORIES: | 2 1/2        | 2              |
| ACTUAL:  | 1865 sq. ft. | ± 1570 sq. ft. |
| HEIGHT:  | 35 ft.       | ± 21 ft. 6in.  |