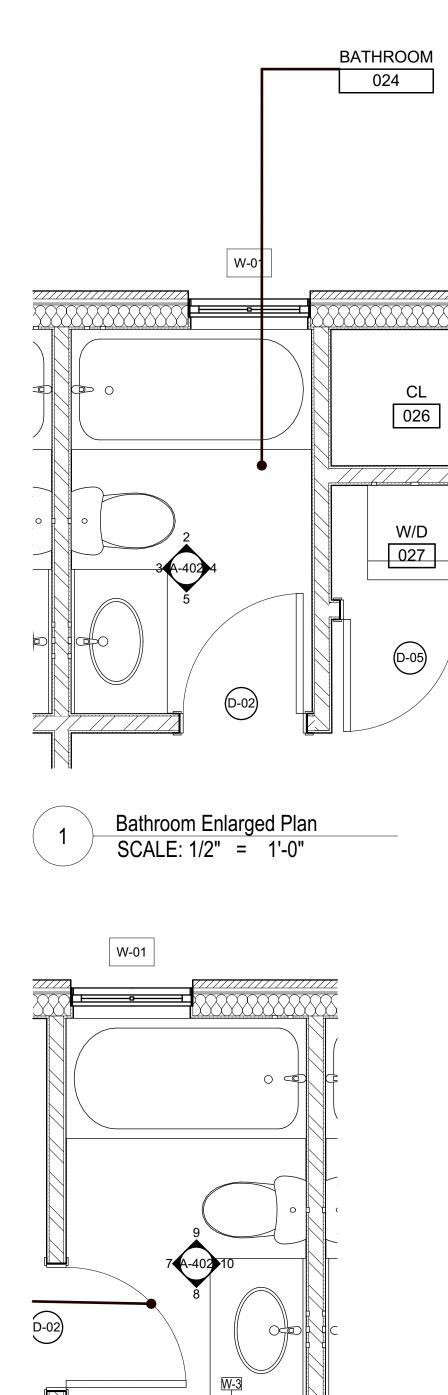

Kitchen Interior Elevation 3 SCALE: 1/2" = 1'-0"

9'-0"

// // // // // //

6

Master Bathroom Enlarged Plan SCALE: 1/2" = 1'-0"

Master Bathroom Interior Elevation 1 SCALE: 1/2" = 1'-0"

2

Bathroom Interior Elevation 1 SCALE: 1/2" = 1'-0"