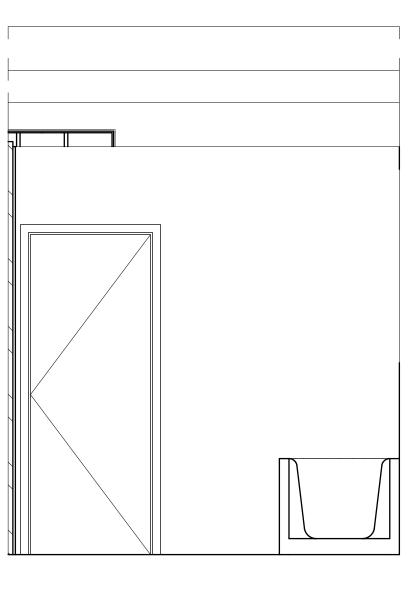

Kitchen Interior Elevation 3 SCALE: 1/2" = 1'-0"

9'-0"

// // // // // //

6

Master Bathroom Enlarged Plan SCALE: 1/2" = 1'-0"

Master Bathroom Interior Elevation 1 SCALE: 1/2" = 1'-0"

2

Bathroom Interior Elevation 1 SCALE: 1/2" = 1'-0"