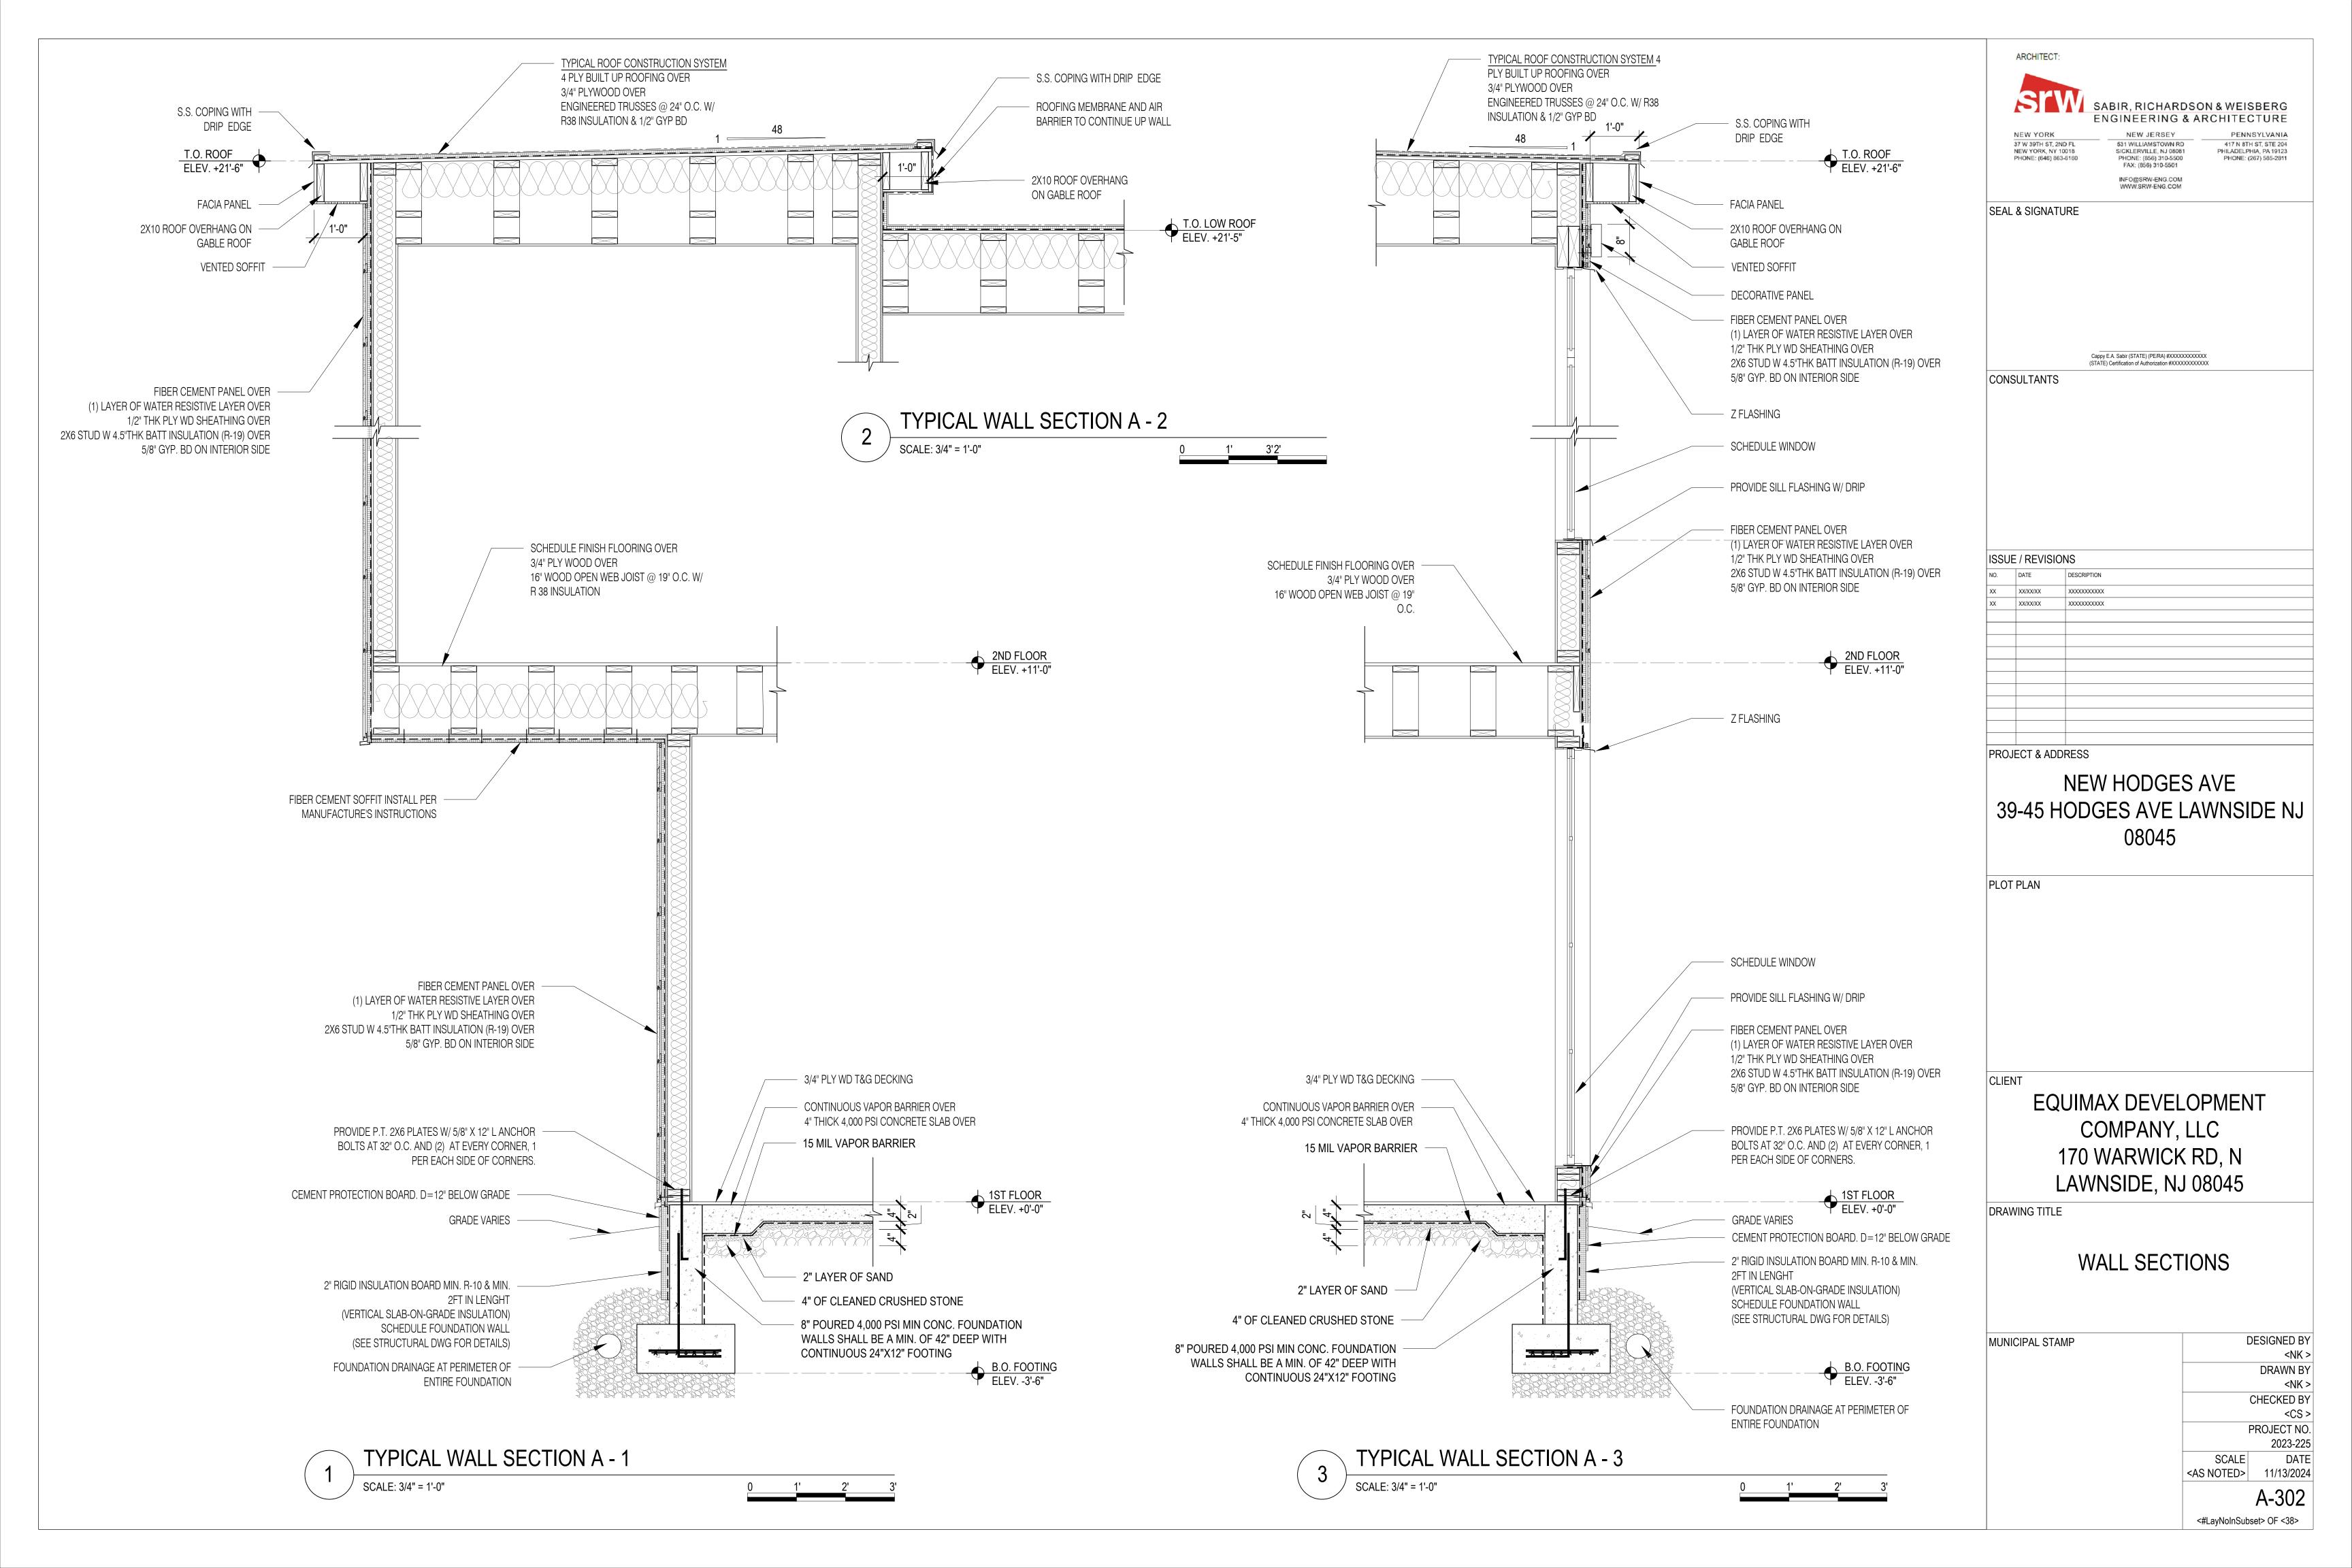

## DRAWING LIST:

ARCHITECTURAL SHEET LIST

A-602

|   | DRWG. #: | DRAWING NAME         |
|---|----------|----------------------|
|   | G-001    | GENERAL NOTES        |
|   | G-002    | NOTES & LEGENDS      |
|   | A-100    | FOUNDATION & FIRST F |
|   | A-101    | SECOND FLOOR & ROO   |
|   | A-201    | EXTERIOR ELEVATIONS  |
|   | A-301    | BUILDING SECTIONS    |
|   | A-302    | WALL SECTIONS        |
|   | A-303    | WALL SECTIONS        |
|   | A-401    | ENLARGED KITCHEN PL  |
|   | A-402    | ENLAREGED BATHROOM   |
|   | A-500    | FRAMING DETAILS      |
|   | A-601    | DOOR LEGEND, SCHED   |
| 1 |          |                      |