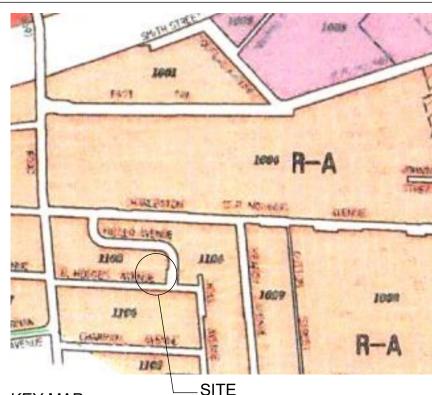

### ZONING MAP

KEY MAP

ZONING MAP - BOROUGH OF LAWNSIDE CAMDEN COUNTY, NEW JERSEY SCALE N.T.S.