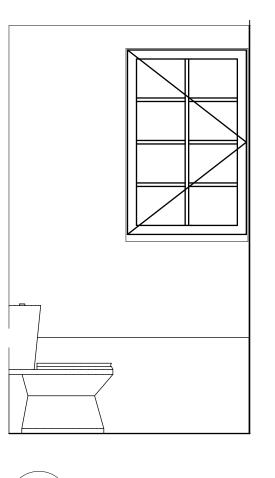

Kitchen Interior Elevation 3 SCALE: 1/2" = 1'-0"

9'-0"

// // // // // //

6

Master Bathroom Enlarged Plan SCALE: 1/2" = 1'-0"

Master Bathroom Interior Elevation 1 SCALE: 1/2" = 1'-0"

2

Bathroom Interior Elevation 1 SCALE: 1/2" = 1'-0"

8

Master Bathroom Interior Elevation 3 SCALE: 1/2" = 1'-0" 9

〔10 〕

A

SABIR, RICHARDSON & WEISBERG ENGINEERING & ARCHITECTURE NEW JERSEY

PENNSYLVANIA

Bathroom Interior Elevation 4 SCALE: 1/2" = 1'-0"

Master Bathroom Interior Elevation 4 SCALE: 1/2" = 1'-0"