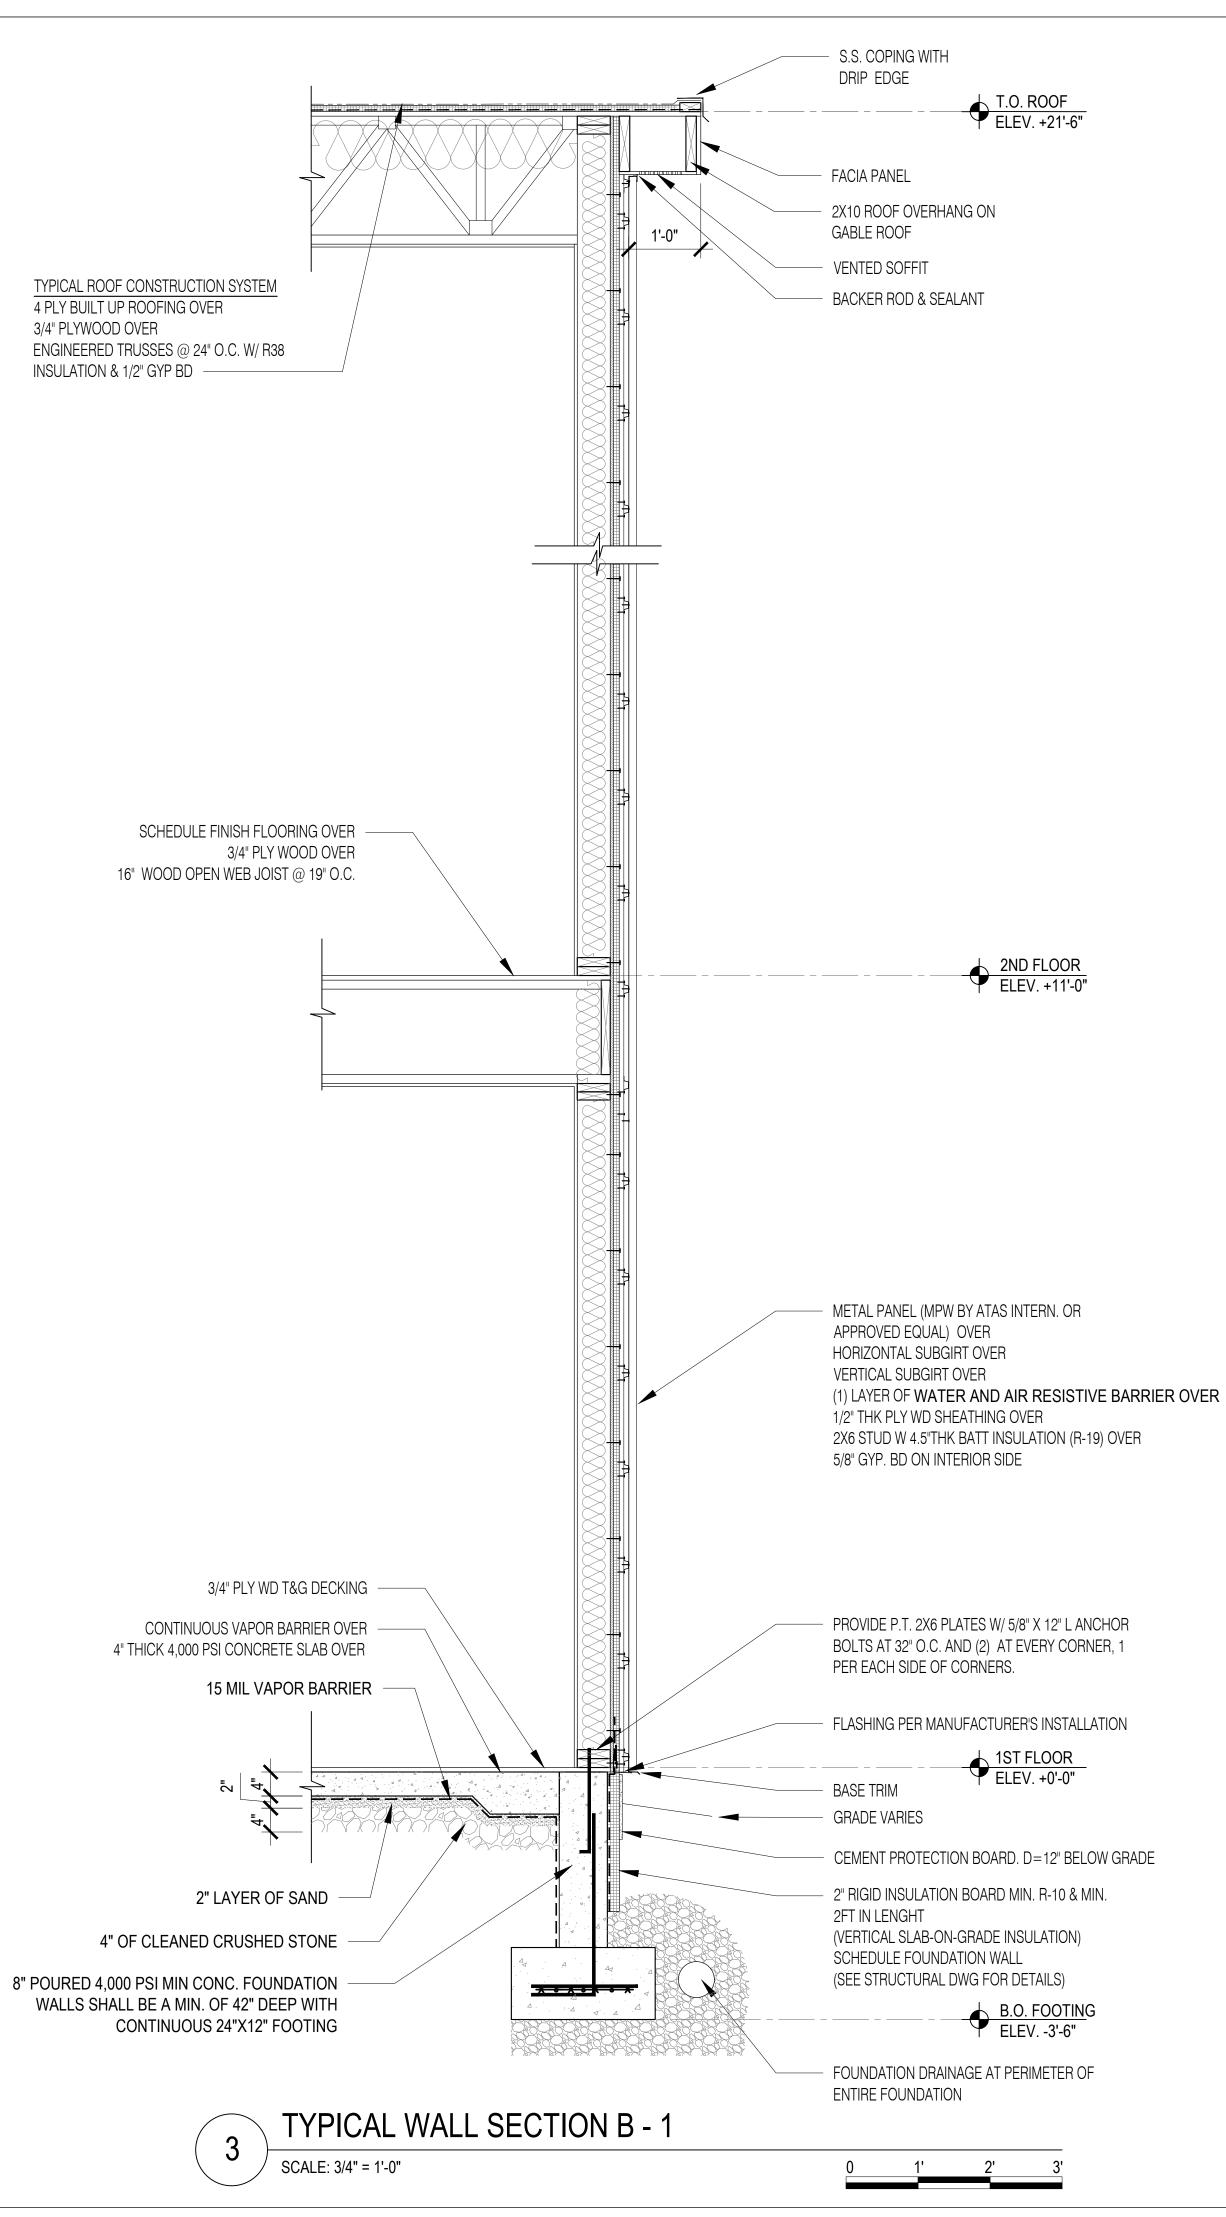

## DRAWING LIST:

ARCHITECTURAL SHEET LIST

A-602

|   | DRWG. #: | DRAWING NAME         |
|---|----------|----------------------|
|   | G-001    | GENERAL NOTES        |
|   | G-002    | NOTES & LEGENDS      |
|   | A-100    | FOUNDATION & FIRST F |
|   | A-101    | SECOND FLOOR & ROO   |
|   | A-201    | EXTERIOR ELEVATIONS  |
|   | A-301    | BUILDING SECTIONS    |
|   | A-302    | WALL SECTIONS        |
|   | A-303    | WALL SECTIONS        |
|   | A-401    | ENLARGED KITCHEN PL  |
|   | A-402    | ENLAREGED BATHROOM   |
|   | A-500    | FRAMING DETAILS      |
|   | A-601    | DOOR LEGEND, SCHED   |
| 1 |          |                      |