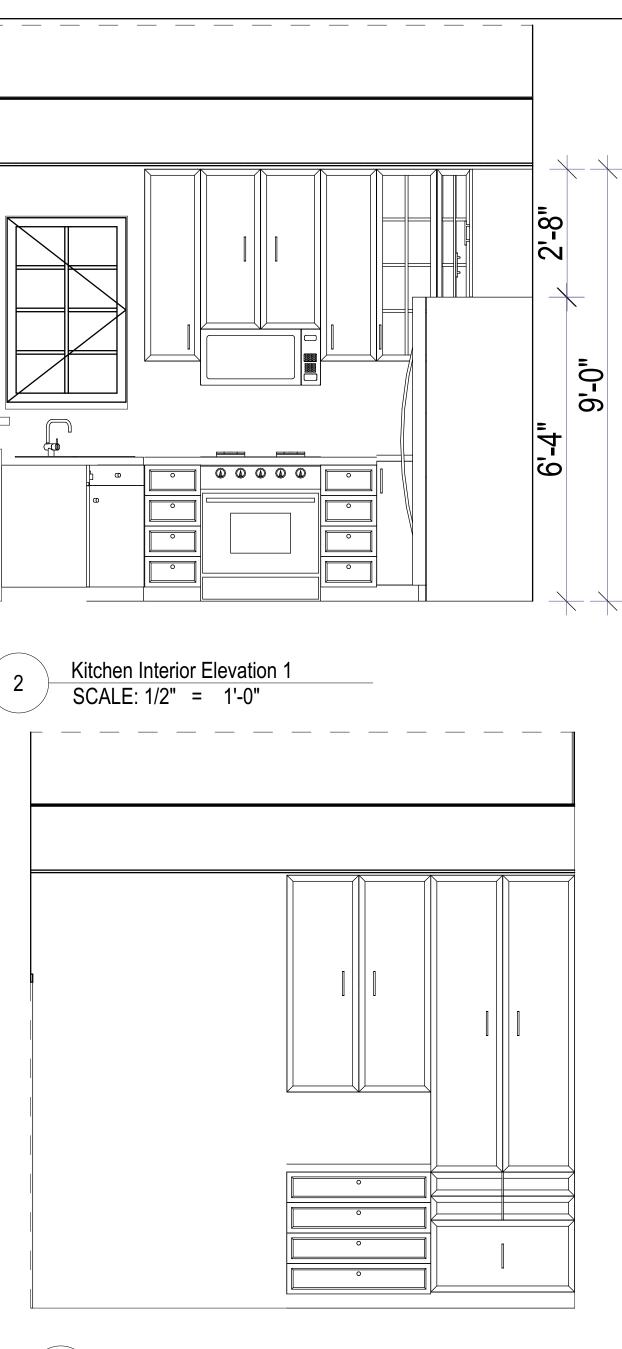

Kitchen Interior Elevation 3 SCALE: 1/2" = 1'-0"

9'-0"

// // // // // //

6

Master Bathroom Enlarged Plan SCALE: 1/2" = 1'-0"

Master Bathroom Interior Elevation 1 SCALE: 1/2" = 1'-0"

2

Bathroom Interior Elevation 1 SCALE: 1/2" = 1'-0"